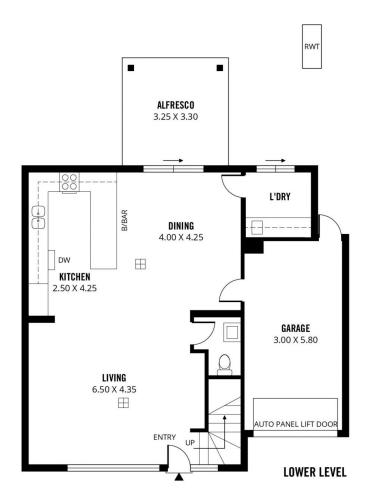

The open-plan lower level incorporates a gourmet kitchen, living and dining, unified by warm timber flooring and a high design ethic. Sliding glass doors lead out to a covered alfresco area, perfect for outdoor dining. There's also an