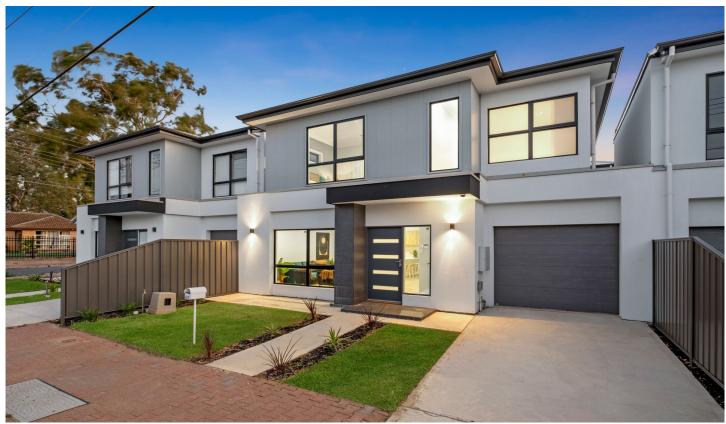

A wide and inviting façade combines multiple elements with eye-catching effect, complemented by the professionally landscaped front yard. There's a paved driveway leading to a single lockup garage, offering an alternative entry to the feature front door.