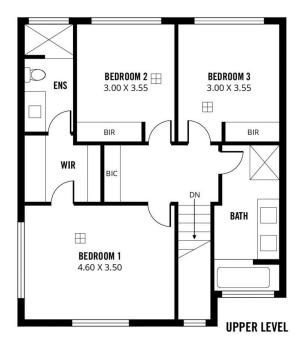

er pocket of Newton combines indulgent fixtures with a consciously designed floorplan. The result? Unforeseen comfort and liveability.

A wide and inviting façade combines multiple elements with eye-catching effect, complemented by the professionally landscaped front yard. There's a paved driveway leading to a single lockup garage, offering an alternative entry to the feature front door.

The open-plan lower level incorporates a gourmet kitchen, living and dining, unified by warm timber flooring and a high design ethic. Sliding glass doors lead out to a covered alfresco area, perfect for outdoor dining. There's also an

3 📭 2 🔓 1 😭

**Price**: \$495,000

View: https://www.sinova.com.au/sale/sa/north-north-e

ast-suburbs/newton/residential/townhouse/62545

65



Jarrod Leow 08 7080 5884







Scale in metres. This drawing is for illustration purposes only. All measurements are approximate and details intended to be relied upon should be independently verified.

Produced by The Fotobase Group