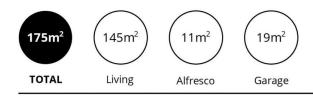

pocket of Newton combines indulgent fixtures with a consciously designed floorplan. The result? Unforeseen comfort and liveability.

A wide and inviting façade combines multiple elements with eye-catching effect, complemented by the professionally landscaped front yard. There's a paved driveway leading to a single lockup garage, offering an alternative entry to the feature front door.

The open-plan lower level incorporates a gourmet kitchen, living and dining, unified by warm timber flooring and a high design ethic. Sliding glass doors lead out to a covered alfresco area, perfect for outdoor dining. There's also an

3 📭 2 🔓 1 😭

**Price**: \$495,000

View: https://www.sinova.com.au/sale/sa/north-north-e

ast-suburbs/newton/residential/townhouse/62545

65



Jarrod Leow 08 7080 5884







Scale in metres. This drawing is for illustration purposes only. All measurements are approximate and details intended to be relied upon should be independently verified.

Produced by The Fotobase Group