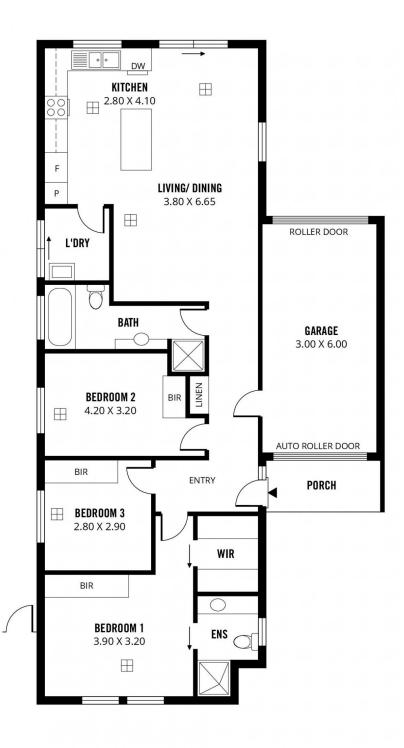

In a private, well-facilitated location set back from the street, the front of the home is low-maintenance, homely and welcoming, with an exposed brick façade and space for a second car park.

Indoors we have an open-plan kitchen, living and dining where wall-to-wall tiling and masses of natural light compound the feeling of spatial excess. Sliding glass doors lead out to a paved courtyard, perfect for appreciating the