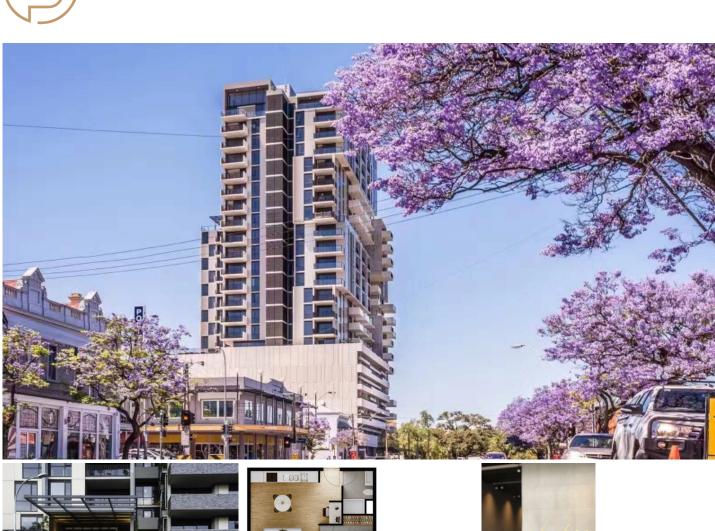

## 611/156 Wright Street Adelaide SA

- Specious one bedroom apartment with wardrobe & double bed

- Well-appointed bathroom and Laundry
- Combined lounge and dining
- Modern kitchen with gas cooking
- 1 reverse cycle split system in living area
- Fully enclosed balcony
- Security access to the building