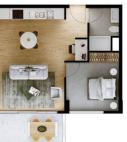

## 611/156 Wright Street Adelaide SA

- Specious one bedroom apartment with wardrobe & double bed

- Well-appointed bathroom and Laundry
- Combined lounge and dining
- Modern kitchen with gas cooking
- 1 reverse cycle split system in living area
- Fully enclosed balcony
- Security access to the building