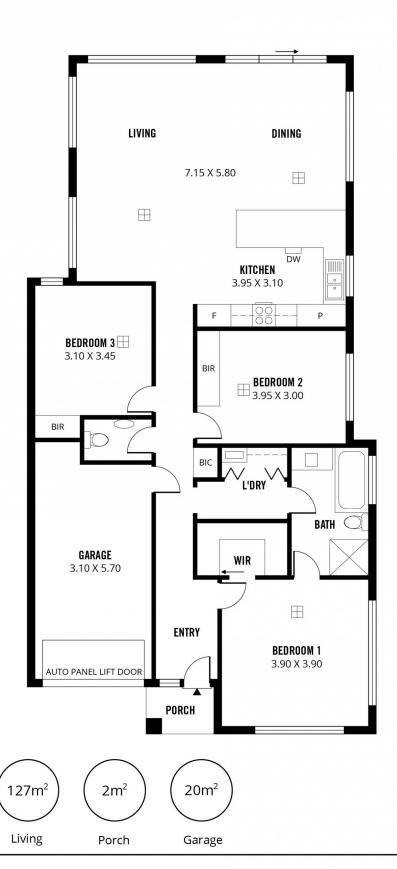

Warm and welcoming timber floors greet you once indoors, and a long passage leads you to the open plan kitchen,

3 📭 1 🖺 1 🖨

**Price** : \$ 536,500 **Land Size** : 326 sqm

View : https://www.sinova.com.au/sale/sa/south-so