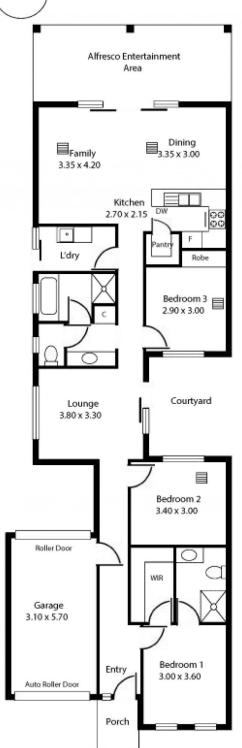

## 3A Allison Street Ascot Park SA

- \*\*\* Sorry no Pets
- \*\*\* Bond= 6 weeks of rent
- \*\*\* Available from 10th of March 2021
- ? Three spacious bedrooms main with WIR & Ensuite, BIRs to bedrooms 2 & 3  $\,$
- ? Large sparkling bathroom with separate second toilet
- ? Stylish kitchen complete with stainless steel dishwasher, appliances & walk-in pantry
- ? Generous lounge
- ? Reverse cycle air conditioning
- ? Security system
- ? Alfresco Area & low maintenance gardens
- ? Secure lockup garage with inside access
- ? Rainwater tank and so much more

Living : 130.54 sqm (1405.1 sq ft)
Porch : 3.15 sqm ( 33.9 sq ft)
Alfresco : 20.16 sqm ( 217.0 sq ft)
Garage : 20.74 sqm ( 223.2 sq ft)
Total : 174.59 sqm (1879.2 sq ft)

This Drawing is for illustration purposes only.

All measurements are approximate and details intended to be relied upon should be independently verified.