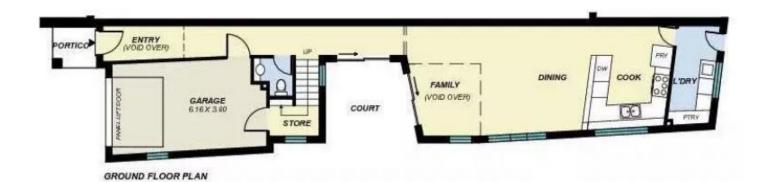

FIRST FLOOR PLAN

| Area                       | m <sup>2</sup> |
|----------------------------|----------------|
| <b>Ground Floor Living</b> | 80.90          |
| First Floor Living         | 99.42          |
| Garage                     | 22.17          |
| Portico                    | 2.62           |
| Court                      | 9.95           |
| Total                      | 215.06         |
|                            |                |