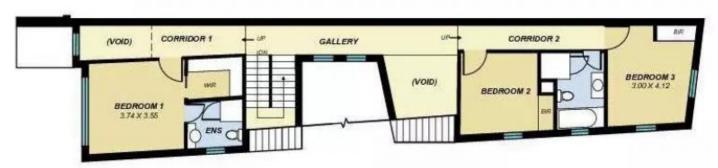

FIRST FLOOR PLAN

| Area                       | m <sup>2</sup> |
|----------------------------|----------------|
| <b>Ground Floor Living</b> | 80.90          |
| First Floor Living         | 99.42          |
| Garage                     | 22.17          |
| Portico                    | 2.62           |
| Court                      | 9.95           |
| Total                      | 215.06         |
|                            |                |