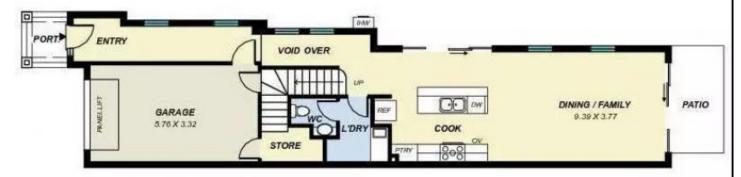

**GROUND FLOOR** 

| Area                       | m <sup>2</sup> |
|----------------------------|----------------|
| <b>Ground Floor Living</b> | 68.32          |
| First Floor Living         | 66.26          |
| Voids                      | 3.00           |
| Garage & Store             | 25.20          |
| Portico                    | 2.97           |
| Patio                      | 7.54           |
| Total                      | 173.29         |