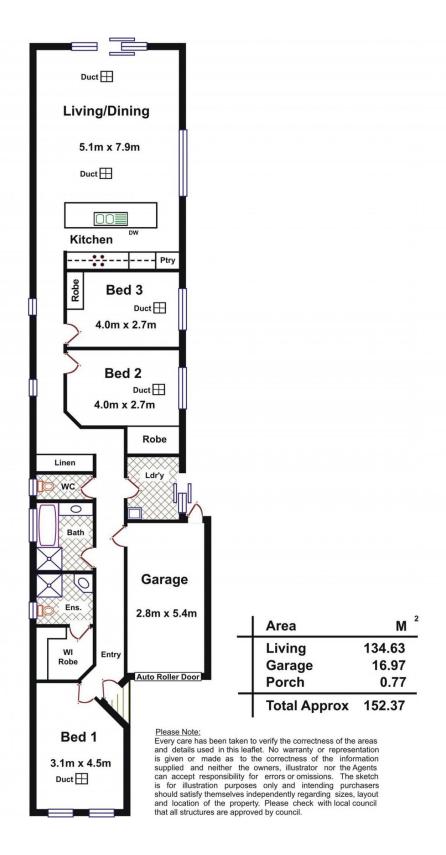

22 Hilltop Avenue Felixstow SA

Bond - 6 Weeks rent equivalent Pets - Sorry, not allowed Furniture - Unfurnished Lease Term - 12 months to start with Water Charges - All water usage and water supply

- Three excellent sized bedrooms, master with walk through robe and ensuite
- Family bathroom with bath tub and separate toilet
- Bedrooms 2 and 3 offer built in robes
- Spacious and light filled open plan kitchen, dining and living area with island bench and dishwasher
- Single secure garage with direct internal access
- Separate laundry with external access
- Generous rear lawn/concrete patio area providing plenty of room to entertain