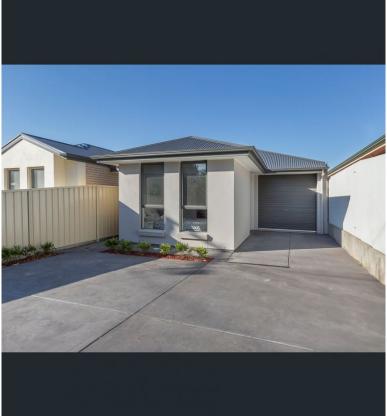

22 Hilltop Avenue Felixstow SA

Bond - 6 Weeks rent equivalent Pets - Sorry, not allowed Furniture - Unfurnished Lease Term - 12 months to start with Water Charges - All water usage and water supply

- Three excellent sized bedrooms, master with walk through robe and ensuite
- Family bathroom with bath tub and separate toilet
- Bedrooms 2 and 3 offer built in robes
- Spacious and light filled open plan kitchen, dining and living area with island bench and dishwasher
- Single secure garage with direct internal access
- Separate laundry with external access
- Generous rear lawn/concrete patio area providing plenty of room to entertain