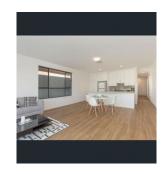

22 Hilltop Avenue Felixstow SA

Bond - 6 Weeks rent equivalent Pets - Sorry, not allowed Furniture - Unfurnished Lease Term - 12 months to start with Water Charges - All water usage and water supply

- Three excellent sized bedrooms, master with walk through robe and ensuite
- Family bathroom with bath tub and separate toilet
- Bedrooms 2 and 3 offer built in robes
- Spacious and light filled open plan kitchen, dining and living area with island bench and dishwasher
- Single secure garage with direct internal access
- Separate laundry with external access
- Generous rear lawn/concrete patio area providing plenty of room to entertain