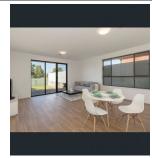

22 Hilltop Avenue Felixstow SA

Bond - 6 Weeks rent equivalent Pets - Sorry, not allowed Furniture - Unfurnished Lease Term - 12 months to start with Water Charges - All water usage and water supply

- Three excellent sized bedrooms, master with walk through robe and ensuite
- Family bathroom with bath tub and separate toilet
- Bedrooms 2 and 3 offer built in robes
- Spacious and light filled open plan kitchen, dining and living area with island bench and dishwasher
- Single secure garage with direct internal access
- Separate laundry with external access
- Generous rear lawn/concrete patio area providing plenty of room to entertain