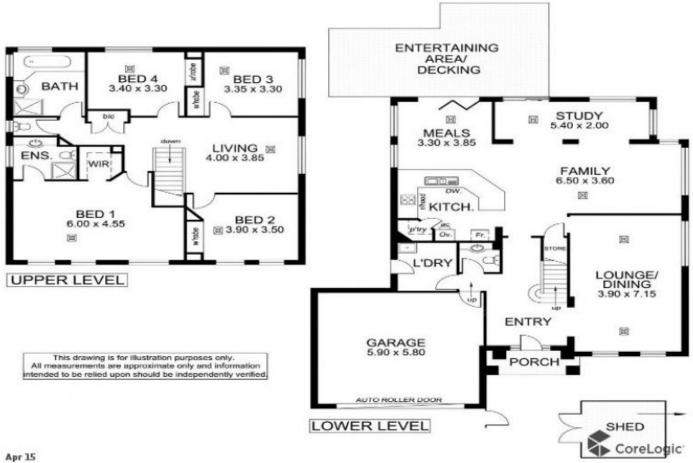

If you wish to apply for this property, Please apply through www.1form.com.au and send your application to info@sinova.com.au

This huge 4 bedrooms double story family home is rare to find, the living space is over 300sqm, Offering a flexible floor plan and many living options, the home is located close to parks, schools and shops.

## First floor

- Open plan living, dining and kitchen with plenty natural

View : https://www.sinova.com.au/lease/sa/south-southeast-suburbs/plympton/residential/townhouse/646 6450

Maggie Du 08 7080 5884