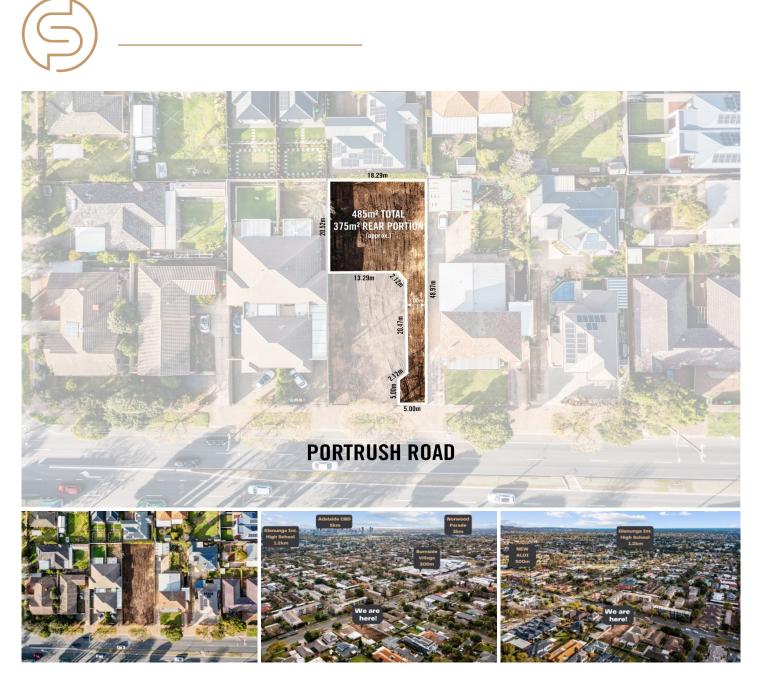

## 102/452 Portrush Road Linden Park SA

Here's a rare opportunity to enhance your future lifestyle prospects with a stunning block of land in Linden Park. If you're looking for room to grow, in a convenient location just around the corner from the city centre, this could be the perfect spot to build your Torrens titled dream home or investment.

A hammerhead block, the 485sqm approx. of land is removed from the main road, in a private position easily accessed via a long driveway. The rear portion of land is 375-square-metres in total, with the driveway making up the remaining portion. It's ideal for a private, secure life with easy access to the buzz of the city.

There's a strong attraction to building the home you've always planned while saving thousands on stamp duty. What makes this home even more appealing, is the large Price : \$ 625,000

Land Size : 485 sqm View : https://ww