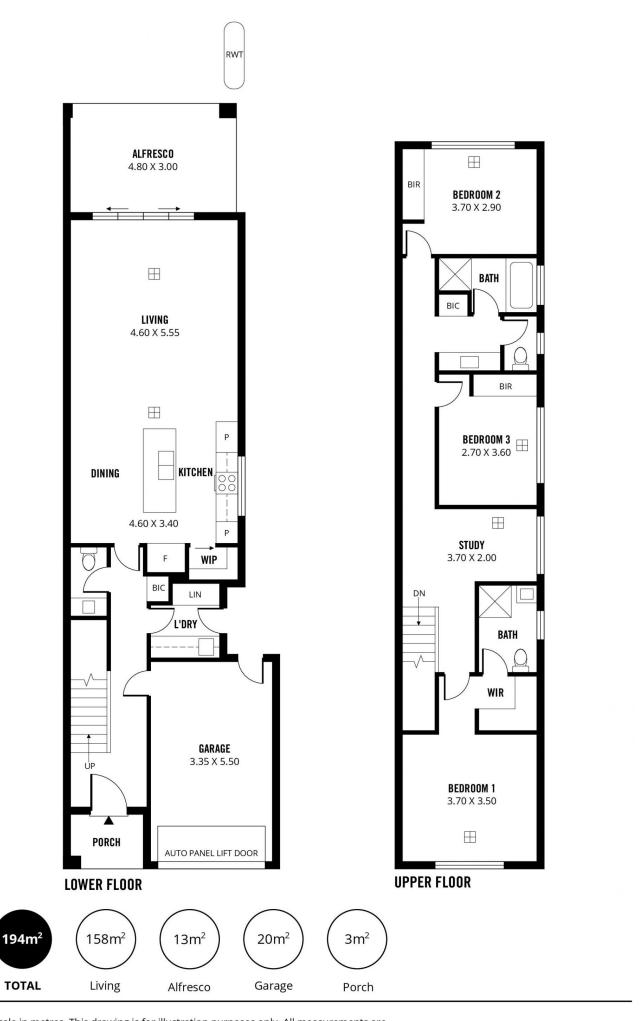

## 4C Emery Road Campbelltown SA

UNDER CONTRACT WITHIN 8 DAYS OVER VENDOR'S EXPECTATION!!

Remarkably ahead of its time, this sprawling house is a sure-fire way to satisfy your urge for an upgraded lifestyle. An absolute commitment to quality is evident throughout, from the conscientious design to the high-end fittings and fixtures. Stunning investment potential and a comfortable place to call home, this property will appeal to a large swathe of buyers.

The eye-catching façade of the Torrens-titled home hints at the chic interior, with a feature door inviting you indoors. A paved driveway leads to the single lockup garage with remote door, which offers alternative access to the property.

3 😕 2 📛 2 🖨

Land Size: 220 sqm

View: https://www.sinova.com.au/sale/sa/north-no

rth-east-suburbs/campbelltown/residential/h

ouse/6497126

Jarrod Leow 08 7080 5884

Doris He 0423 707 585