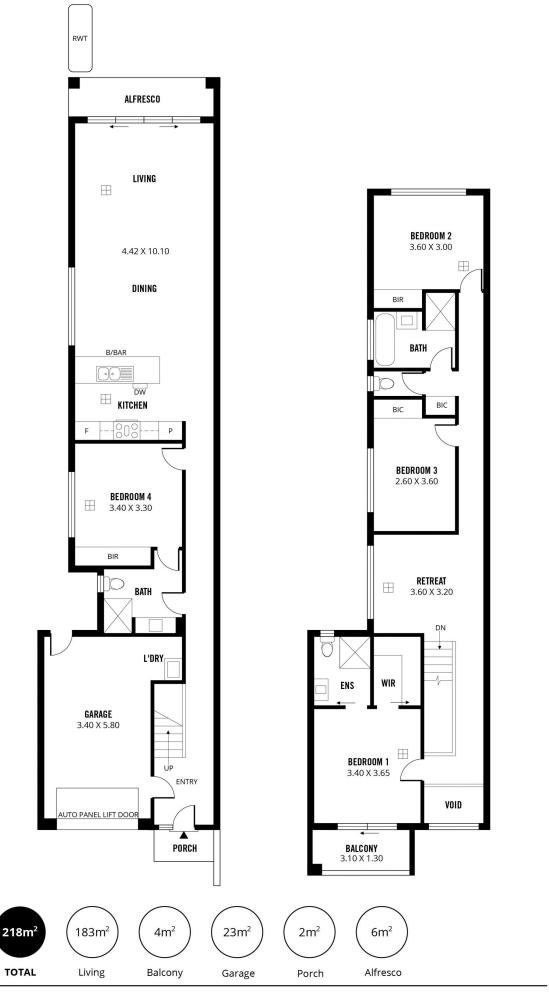

An elongated floor plan presents 218m2 of internal space

4 🕮 3 🖺 2 🖨

**Building Size**: 218.8 sqm **Land Size**: 191.6 sqm

View : https://ww

: https://www.sinova.com.au/sale/sa/east ern-suburbs/firle/residential/townhouse/6