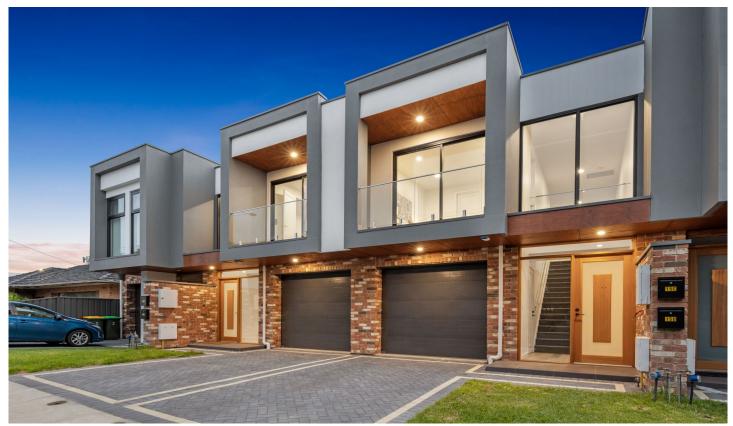

15B Margaret Street Firle SA

15B - SOLD 15C - SOLD

If you're looking for the perfect combination of style and comfort, then look no further. In this sleek house progressive and eye-catching design harmoniously blends with complete functionality. The result is a head turning, four-bedroom home where your every need is thought of and your every comfort catered to.

The bold façade sets a high design standard which is carried throughout the entire home. The seamless mix of timber, exposed brick, render and glass is contemporary and attractive, enticing you indoors through the feature front door.

An elongated floor plan presents 218m2 of internal space

4 🕮 3 🖺 2 🖨

**Building Size**: 218.8 sqm **Land Size**: 191.6 sqm

View : https://ww

: https://www.sinova.com.au/sale/sa/east ern-suburbs/firle/residential/townhouse/6