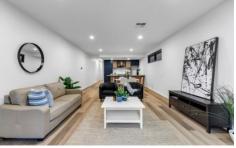

An elongated floor plan presents 218m2 of internal space

4 🕮 3 🖺 2 🖨

**Building Size**: 218.8 sqm **Land Size**: 191.6 sqm

View : https://ww

: https://www.sinova.com.au/sale/sa/east ern-suburbs/firle/residential/townhouse/6