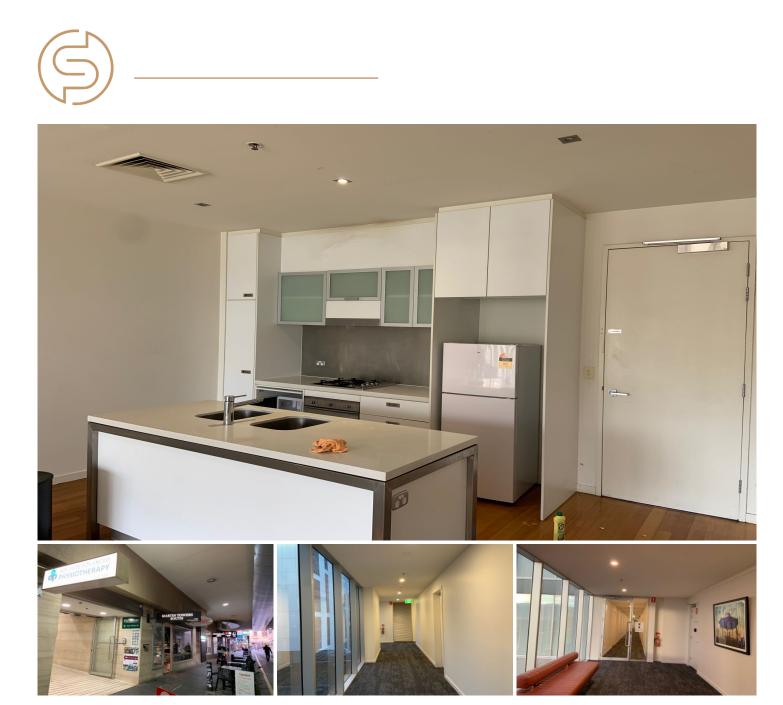

Bond - 6 Weeks rent equivalent Pets - Sorry, not allowed Furniture - Fully furnished Lease Term - 12 months to start with Water Charges - All water usage and water supply Car park - not included

View : https://www.sinova.com.au/lease/sa/adelaide/ade laide/residential/apartment/6504129