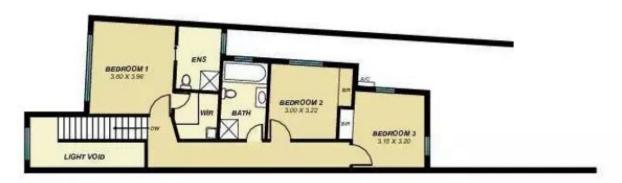

## FIRST FLOOR

**GROUND FLOOR** 

| Area                | m <sup>2</sup> |
|---------------------|----------------|
| Ground Floor living | 68.00          |
| First Floor Living  | 68.77          |
| Voids               | 7.75           |
| Garage & Store      | 25.38          |
| Portico             | 3.80           |
| Patio               | 7.18           |
| Total               | 180.88         |