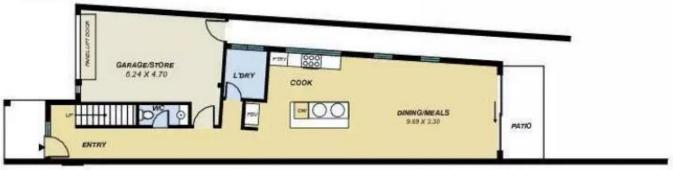

## FIRST FLOOR

**GROUND FLOOR** 

| Area                | m <sup>2</sup> |
|---------------------|----------------|
| Ground Floor living | 68.00          |
| First Floor Living  | 68.77          |
| Voids               | 7.75           |
| Garage & Store      | 25.38          |
| Portico             | 3.80           |
| Patio               | 7.18           |
| Total               | 180.88         |