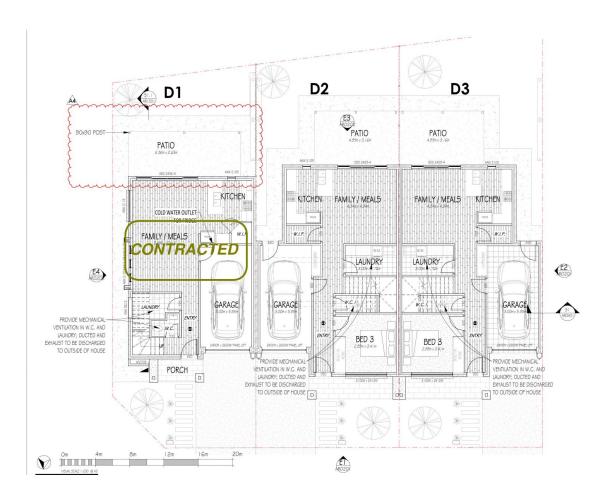

There are house plans for a double storey house that are already approved. These plans are available upon request.

3 📭 2 ⋤ 1 🗬

**View**: https://www.sinova.com.au/sale/sa/north-north-ea st-suburbs/modbury/residential/land/6530368

Doris He 0423 707 585

Stephen Ong 08 7080 5884

| <b>Dwelling 1 Areas</b> |                      |
|-------------------------|----------------------|
| GROUND FLOOR LIVING     | 58.1 m²              |
| GARAGE                  | 20.3 m <sup>2</sup>  |
| PORCH                   | 4.2 m <sup>2</sup>   |
| UPPER FLOOR LIVING      | 67.8 m <sup>2</sup>  |
| BALCONY                 | 3.5 m <sup>2</sup>   |
| TOTAL                   | 153.9 m <sup>2</sup> |

| <b>Dwelling 2 Areas</b> |                      |  |
|-------------------------|----------------------|--|
| GROUND FLOOR LIVING     | 70.6 m <sup>2</sup>  |  |
| GARAGE                  | 21.6 m <sup>2</sup>  |  |
| PORCH                   | 6.9 m <sup>2</sup>   |  |
| UPPER FLOOR LIVING      | 65.0 m <sup>2</sup>  |  |
| BALCONY                 | 6.1 m <sup>2</sup>   |  |
| TOTAL                   | 170.2 m <sup>2</sup> |  |

| <b>Dwelling 3 Areas</b> |                      |  |
|-------------------------|----------------------|--|
| GROUND FLOOR LIVING     | 70.6 m <sup>2</sup>  |  |
| GARAGE                  | 21.6 m <sup>2</sup>  |  |
| PORCH                   | 6.9 m <sup>2</sup>   |  |
| UPPER FLOOR LIVING      | 65.0 m <sup>2</sup>  |  |
| BALCONY                 | 6.1 m <sup>2</sup>   |  |
| TOTAL                   | 170.2 m <sup>2</sup> |  |