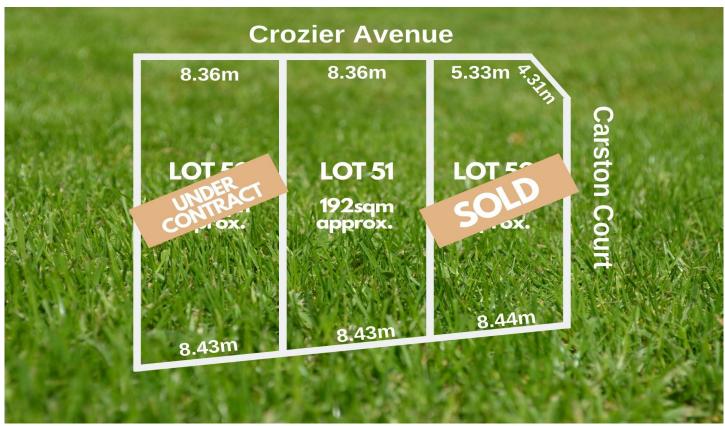

50/19 Crozier Avenue Modbury SA

ONLY 1 REMAINING.

LOT 50 = Sold

LOT 51 = 192sqm approx.

LOT 52 = Sold

Price Guide: \$180,000 (Land Only)

Council of Tea Tree Gully

Perfectly positioned - Close to shops, excellent schools, public transport, hospitals, medical centres and Westfield Shopping Centre.