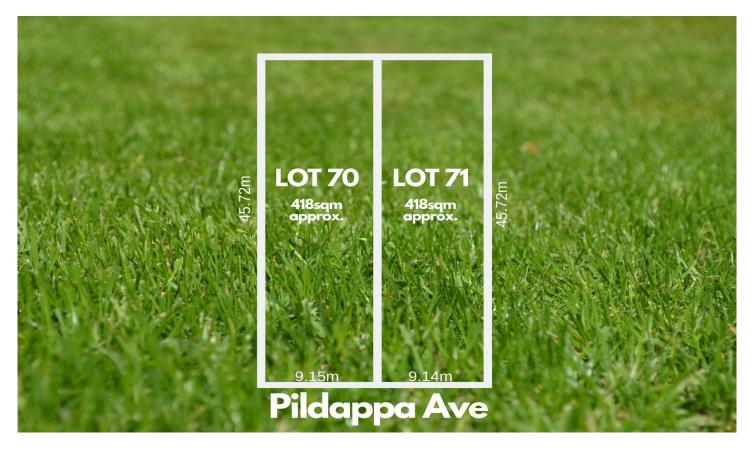

## 70/48 Pildappa Avenue Park Holme SA

This a fantastic opportunity to own one of 2 Torrens Titled allotments, each of 418sqm with 9.15m wide frontage (approx.) in this highly desirable suburb.

An opportunity to build your dream home - save thousands on stamp duty and seize the opportunity to grab the Home Builder Grant (T&Cs applies).