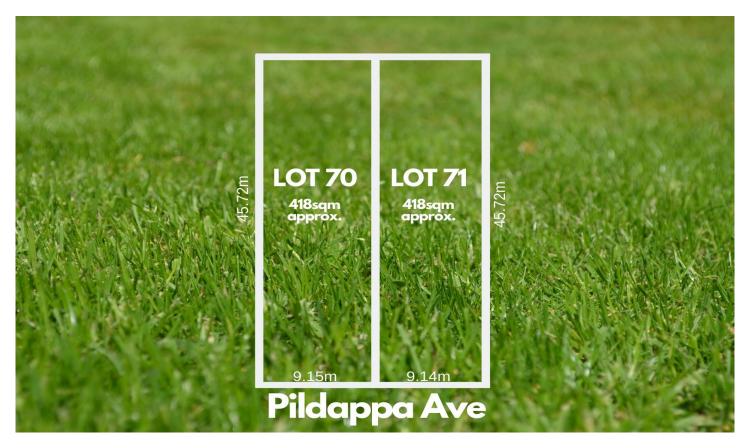

## 71/48 Pildappa Avenue Park Holme SA

This a fantastic opportunity to own one of 2 Torrens Titled allotments, each of 418sqm with 9.15m wide frontage (approx.) in this highly desirable suburb.

An opportunity to build your dream home - save thousands on stamp duty and seize the opportunity to grab the Home Builder Grant (T&Cs applies).