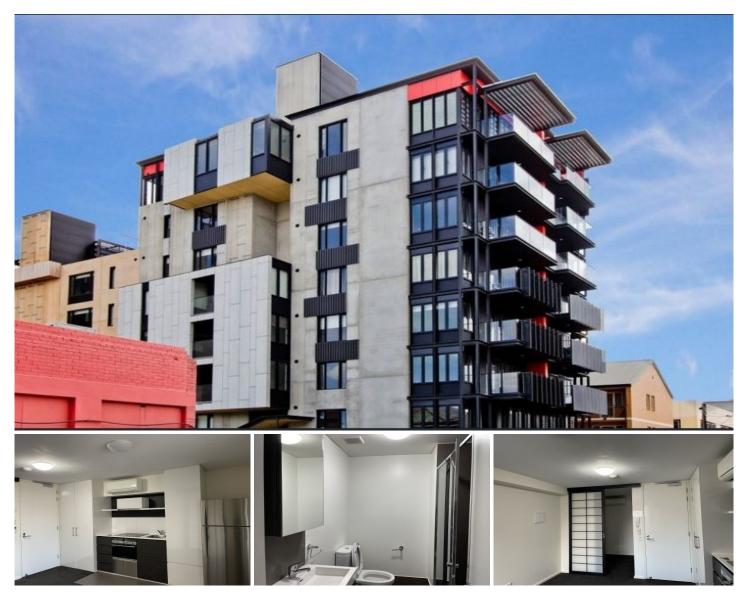

## 105A/252 Flinders Street Adelaide SA

105a/252 Flinders street, Adelaide

Bond - 6 Weeks rent equivalent Pets - Sorry, not allowed Carpark - No Furniture - equipped with fridge and washing machine Water Charges - All water usage and water supply

If you wish to apply for this property, Please apply through www.1form.com.au and send your application to info@sinova.com.au

Located in one of the best Adelaide's CBD location. Benefiting from the best inner-city location, you're surrounded here by the buzz and lifestyle of a café, restaurant and entertainment culture. All within walking