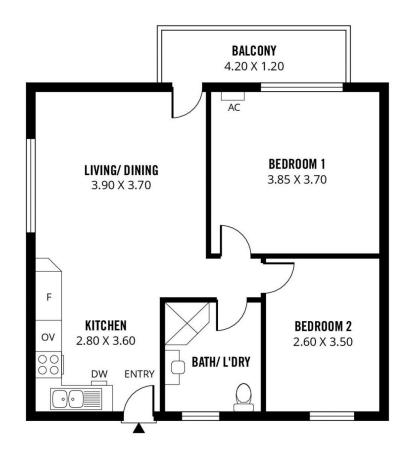

Located on the second level of a tightly held complex, well-maintained common areas and a homely, exposed brick façade provide eye-catching street appeal. There's a dedicated parking spot for the unit to complement the off-street parking, while a public balcony invites you indoors.

Once inside the open-plan kitchen, living and dining area

2 📭 1 🖺 1 🗬

**Price:** \$338,000

View: https://www.sinova.com.au/sale/sa/eastern-subur

bs/kensington/residential/unit/6568696

Stephen Ong 08 7080 5884