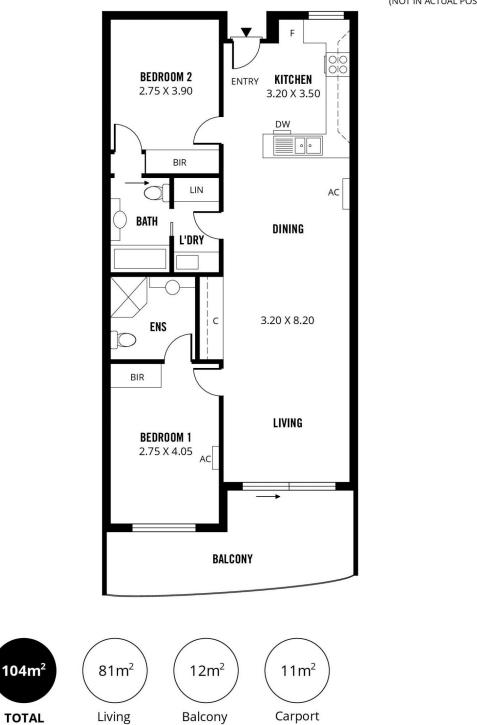

Clever design maximises the 93-square-metres of living space on offer here, as do the impressive 2.7-metre-high ceilings. The open plan living area timber floors, creating a homely feel. It flows out through sliding glass doors to the private balcony, from where glimpses of the city centre buildings can be seen.

Features we love about this apartment include: - The two generous bedrooms are carpeted and each has a

## 2 🛤 2 🚔 1 🚘

**Price : \$** 410,000

View : https://www.sinova.com.au/sale/sa/adelaide/adel aide/residential/apartment/6619800

Doris He 0423 707 585

Stephen Ong 08 7080 5884

(NOT IN ACTUAL POSITION)

Scale in metres. This drawing is for illustration purposes only. All measurements are approximate and details intended to be relied upon should be independently verified. **Produced by The Fotobase Group**