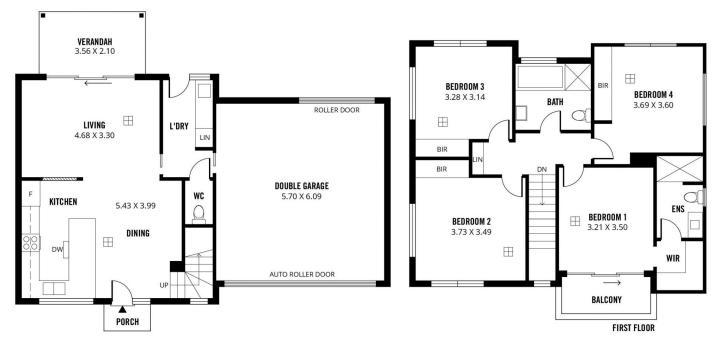

https://www.sinova.com.au

**GROUND FLOOR** 

Scale in metres. This drawing is for illustration purposes only. All measurements are approximate and details intended to be relied upon should be independently verified.

Produced by The Fotobase Group

Scale in metres. This drawing is for illustration purposes only. All measurements are approximate and details intended to be relied upon should be independently verified.