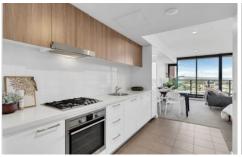

## 1106A/160 Grote Street Adelaide SA

1106A: \$380 /week - available with no carpark 1106B: - leased

1 Car park: - leased

\*\*\* Open Inspections ?Please dial 1106 & the little door bell button via the intercom located right hand side of the Apartment entrance to access the building. please press 11 on the lift to be able to access to the 11th floor