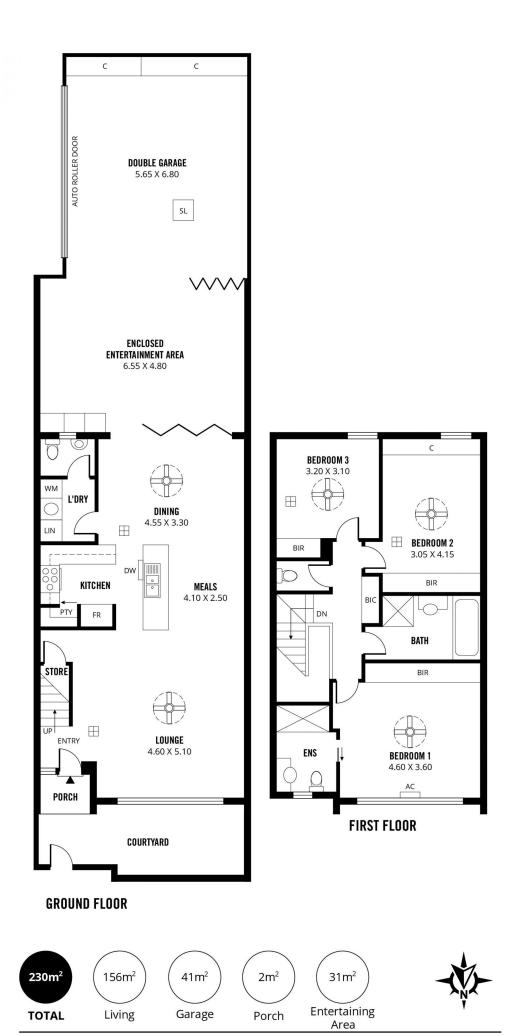

## 1/50 Beulah Road Norwood SA

With elements of raw urban industrial chic fused with modern functionality and style, this exceptional townhouse redefines timeless architecture. Bold, expressive accents and a flexible, flowing floorplan create a breathtaking canvas of comfort that impresses from front to back. Come inside and experience living like never before.

But first, be amazed by the eye-catching exterior, where exposed brick seamlessly integrates with metal beams for a classic and inviting look. A solid fence with a timber gate, complete with intercom, provides a secure perimeter. It borders a low-maintenance courtyard which provides access to the lower level.

Downstairs there's a strong focus on open plan living, with the lounge, kitchen, meals and dining areas effortlessly flowing into each other. Warm floating timber floorboards

3 📭 2 🖺 2 🖨

**Price** : \$ 1,000,000 **Building Size** : 230 sqm