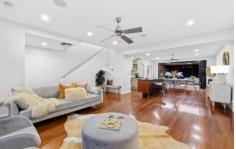

Downstairs there's a strong focus on open plan living, with the lounge, kitchen, meals and dining areas effortlessly flowing into each other. Warm floating timber floorboards

3 📭 2 🖺 2 🖨

**Price** : \$ 1,000,000 **Building Size** : 230 sqm