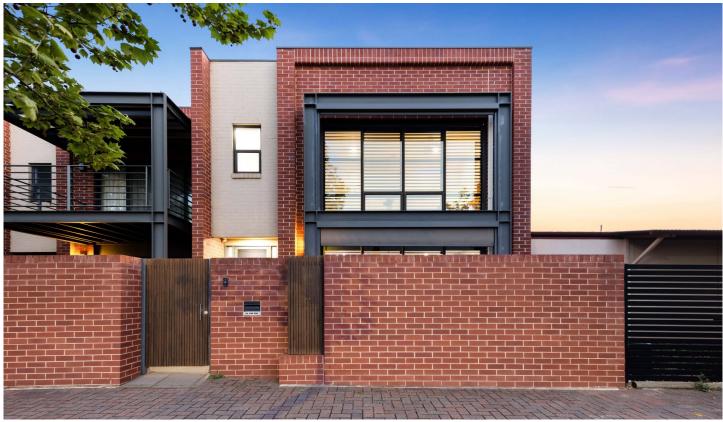

But first, be amazed by the eye-catching exterior, where exposed brick seamlessly integrates with metal beams for a classic and inviting look. A solid fence with a timber gate, complete with intercom, provides a secure perimeter. It borders a low-maintenance courtyard which provides access to the lower level.