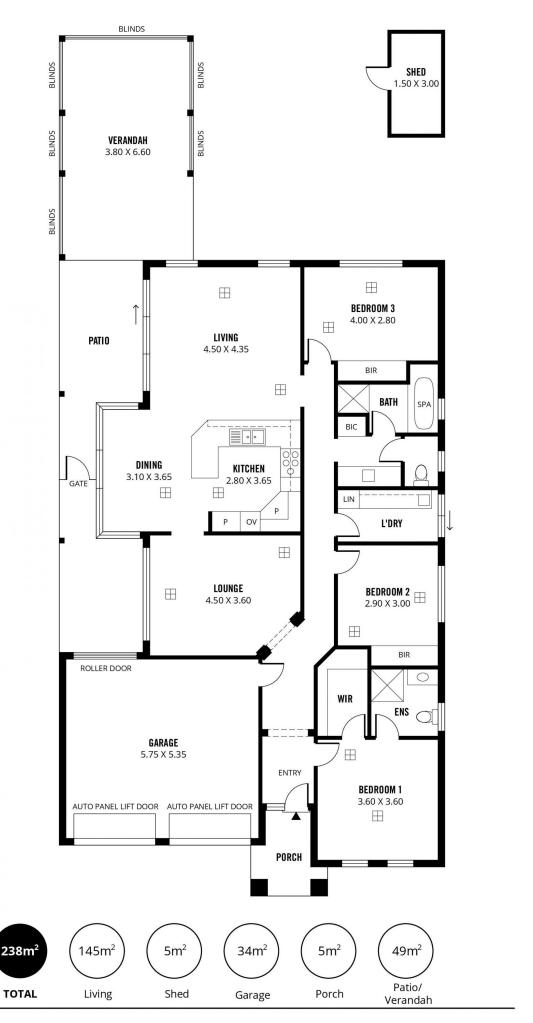

## 29 Stockade Drive Walkley Heights SA

Your home is your sanctuary, a place for the pressures of life to fade away and be replaced by happy family moments. You could not ask for a more stylish, well-appointed and comfortable backdrop for this to happen than this magnificent family home. It represents a chance to secure an easy and happy lifestyle for you and your family.

The neat rendered brick façade and tiled roof makes for eye-catching street appeal, sublimely complementing the low-maintenance front yard. A wide driveway leads to the dual garage, offering an alternative entry to the home to the front porch. It also has a roller door at the rear.

Indoors and there's a natural flow to the floor plan, with a long corridor leading you to the multiple living areas. These include a large lounge area, which is a perfect media room

3 😕 2 🔓 2 🖨

Land Size: 388 sqm