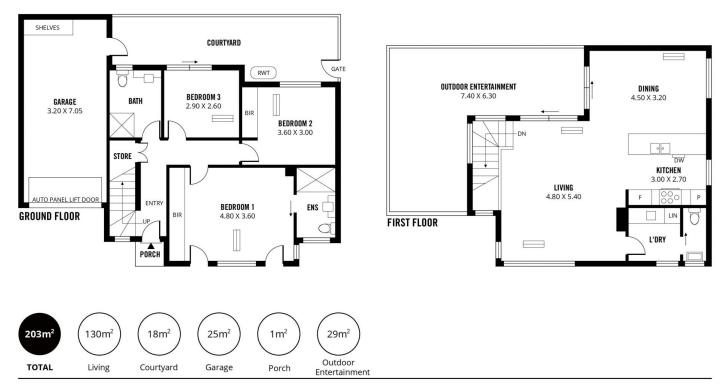

## 3 🛤 2 🏪 1 🚘

**Price :** \$ 760,000

- View : https://www.sinova.com.au/sale/sa/eastern-subur bs/kensington/residential/house/6678224

Doris He 0423 707 585

Scale in metres. This drawing is for illustration purposes only. All measurements are approximate and details intended to be relied upon should be independently verified.