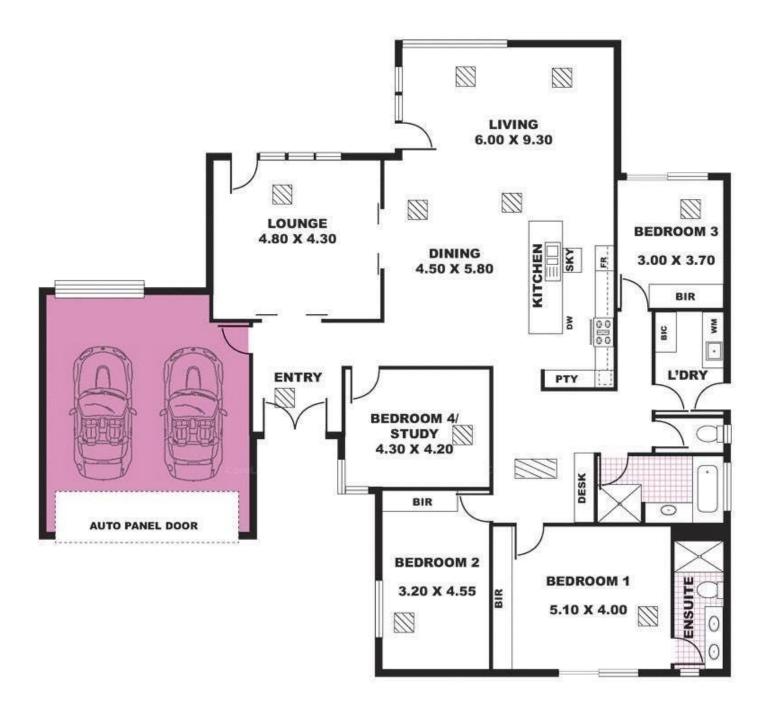

Bond - 6 Weeks rent equivalent Pets - Not allowed Furniture - No Furniture Water Charges - All water usage and water supply

This luxuriously appointed 4 bedroom home is a great all-round entertainer. Café doors off each of the two ample living spaces open out onto the courtyard, for seamless indoor-outdoor living, fully exploiting the Northern aspects of these rooms. A perfect modern harmony of chic clean