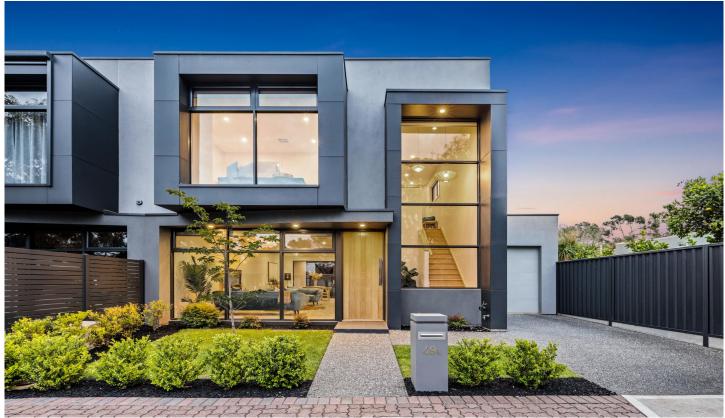

The intent of the forward-thinking architects is immediately clear from the bold and sleek façade. Created by Broadfeather Design, it elegantly combines Matrix cladding with rendered elements to superb effect.

A well-maintained front yard complements the driveway to a remote-controlled garage. Meanwhile expansive glass windows entice you through the statement entry area. Here 'Grand Design' features of full height glass, timber stairs and advanced lighting greet you.