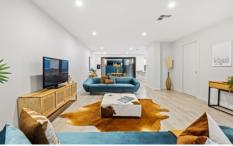

A well-maintained front yard complements the driveway to a remote-controlled garage. Meanwhile expansive glass windows entice you through the statement entry area. Here 'Grand Design' features of full height glass, timber stairs and advanced lighting greet you.