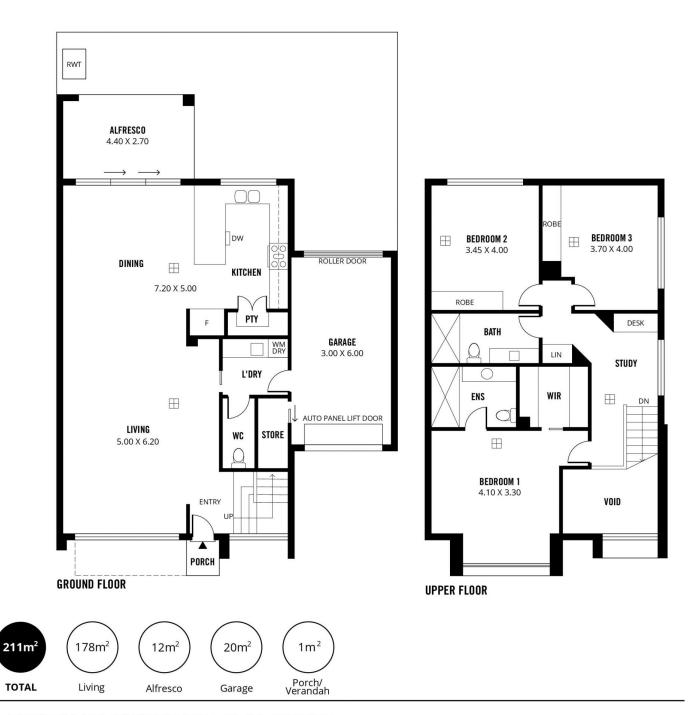

## 49A Cudmore Terrace Henley Beach SA

Auction on 6th November, 3pm onsite (U.S.P.)

Have you got a taste for the eclectic and an eye for modern aesthetics? If so, we have just the right piece of real estate for you.

The intent of the forward-thinking architects is immediately clear from the bold and sleek façade. Created by Broadfeather Design, it elegantly combines Matrix cladding with rendered elements to superb effect.

A well-maintained front yard complements the driveway to a remote-controlled garage. Meanwhile expansive glass windows entice you through the statement entry area. Here 'Grand Design' features of full height glass, timber stairs and advanced lighting greet you.

3 🛌 2 🖺 1 🚍

**Price**: \$910,000

**View :** https://www.sinova.com.au/sale/sa/western-beac hside-suburbs/henley-beach/residential/house/66

84496

Stephen Ong 08 7080 5884

Jarrod Leow 08 7080 5884

Scale in metres. This drawing is for illustration purposes only. All measurements are approximate and details intended to be relied upon should be independently verified.