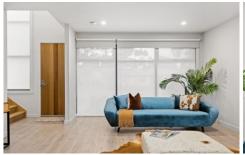

A well-maintained front yard complements the driveway to a remote-controlled garage. Meanwhile expansive glass windows entice you through the statement entry area. Here 'Grand Design' features of full height glass, timber stairs and advanced lighting greet you.