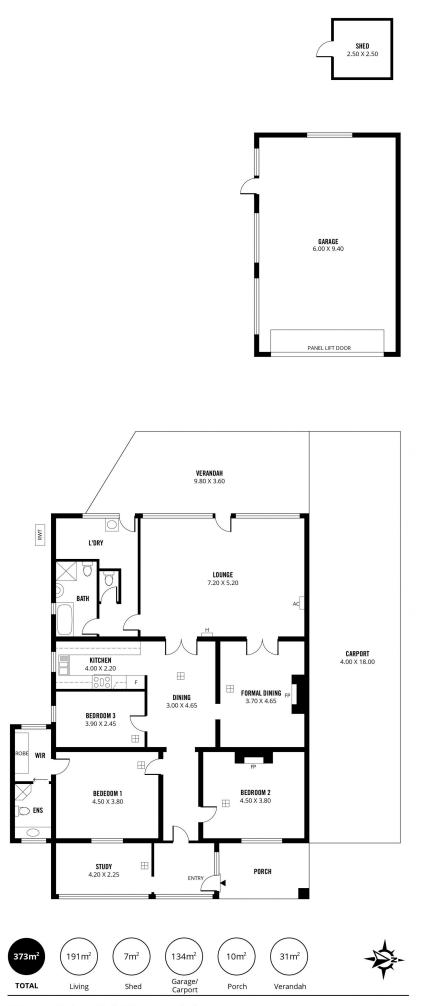

## 3 🛤 2 🚰 6 🚘

Land Size : 680 sqm

: https://www.sinova.com.au/lease/sa/eastern -suburbs/hawthorn/residential/house/67636 88

View

Maggie Du 08 7080 5884

Scale in metres. This drawing is for illustration purposes only. All measurements are approximate and details intended to be relied upon should be independently verified.