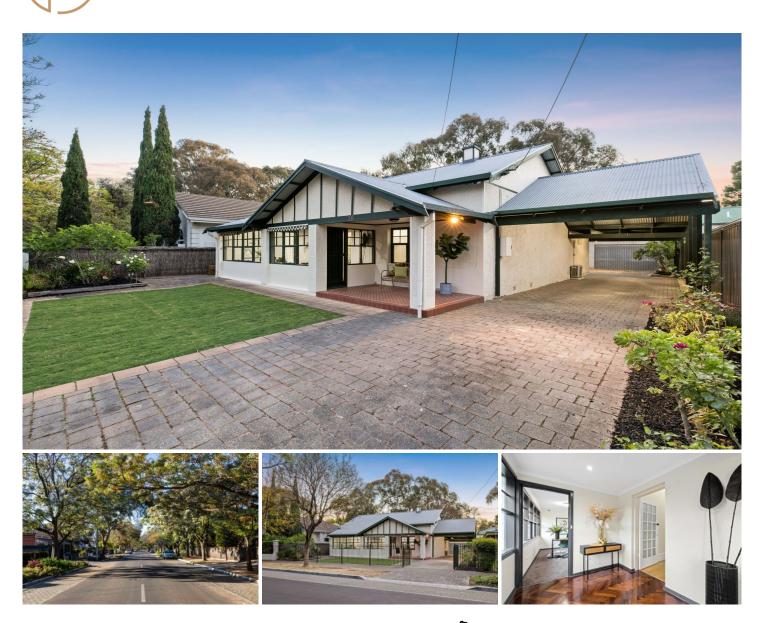

## 38 Kent Street Hawthorn SA

\*\*\* How to apply? If you wish to apply for this property, Please apply through www.1form.com.au and send your application to info@sinova.com.au

Bond - 6 Weeks rent equivalent Pets - Not allowed Furniture - No Furniture Water Charges - All water usage and water supply Available from: 4th of Jan 2022

This property has 3 bedrooms, 2 bathrooms, 1 sun room, 1 living 1 formal dinning or 2 livings, the options are yours.

The 3 bedrooms include the breathtaking master suite, which has over 3m high ornate ceilings and its own ensuite

## 3 🛤 2 🚰 6 🚘

Land Size : 680 sqm

: https://www.sinova.com.au/lease/sa/eastern -suburbs/hawthorn/residential/house/67636 88

View

Maggie Du 08 7080 5884

Scale in metres. This drawing is for illustration purposes only. All measurements are approximate and details intended to be relied upon should be independently verified.