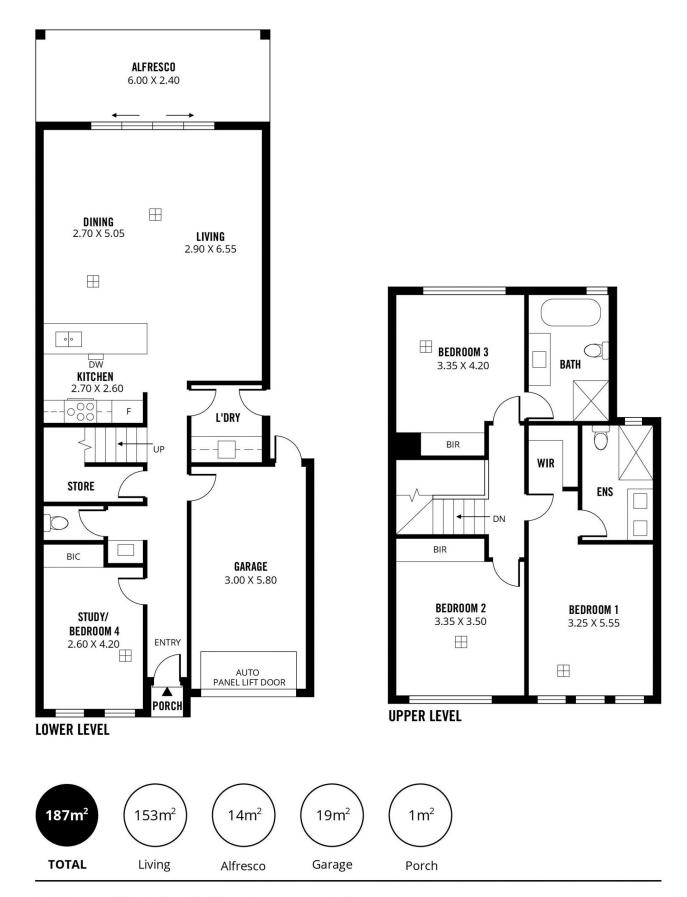

A bold façade on the two storey, torrens titled home immediately catches your eye upon arrival, indicating a solid combination of aesthetics and functionality. A driveway leads to the garage, complete with roller door, that offers an alternative entry to the home.

The lower level is characterised by open plan living, with the expansive kitchen, living and dining area making a strong case to be the social centre of the home. Unified by

4 🚐 2 🖺 1 🖨

**Price** : \$ 750,000 **Land Size** : 200 sqm