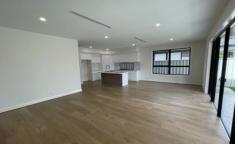

- Built-in-robes
- 2.7-metre high ceilings
- North-facing living areaLED lighting throughout
- 40mm stone benchtops in kitchen
- Stainless steel SMEG 900mm gas cooktop & rangehood, 600mm Oven and dishwasher;