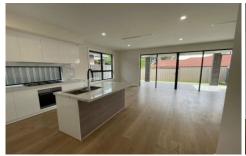

- Built-in-robes
- 2.7-metre high ceilings
- North-facing living areaLED lighting throughout
- 40mm stone benchtops in kitchen
- Stainless steel SMEG 900mm gas cooktop & rangehood, 600mm Oven and dishwasher;