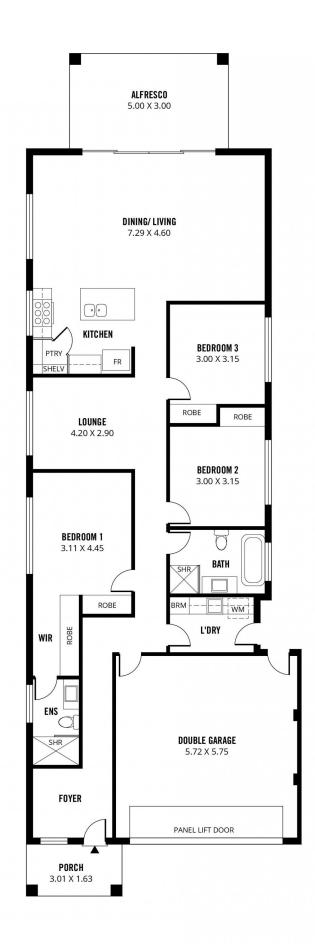

## 15b Weaver Street Hectorville SA

\*\*\* How to apply: If you wish to apply for this property, Please apply through www.1form.com.au and send your application to info@sinova.com.au

Bond - 6 Weeks rent equivalent Pets - Not allowed Furniture - No Furniture Water Charges - All water usage and water supply Available from: 20 Jan 2022

- Built-in-robes
- 2.7-metre high ceilings
- North-facing living areaLED lighting throughout
- 40mm stone benchtops in kitchen
- Stainless steel SMEG 900mm gas cooktop & rangehood, 600mm Oven and dishwasher;