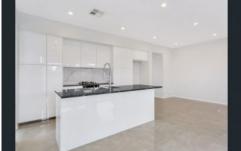

- Three double bedrooms all with built in robes
- Bathrooms with Hansa Polo German mixers and floor to ceiling tiles.
- The stunning kitchen includes natural granite stone benchtop, and stainless steel appliances.
- Open plan living and dining
- Alfresco entertaining area with LED downlights and