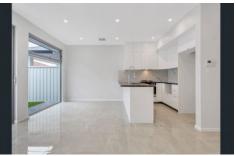

- Three double bedrooms all with built in robes
- Bathrooms with Hansa Polo German mixers and floor to ceiling tiles.
- The stunning kitchen includes natural granite stone benchtop, and stainless steel appliances.
- Open plan living and dining
- Alfresco entertaining area with LED downlights and