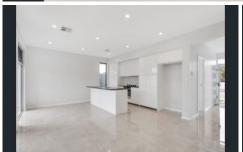

- Three double bedrooms all with built in robes
- Bathrooms with Hansa Polo German mixers and floor to ceiling tiles.
- The stunning kitchen includes natural granite stone benchtop, and stainless steel appliances.
- Open plan living and dining
- Alfresco entertaining area with LED downlights and