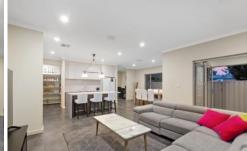

- Dual sliding doors lead to the large separate lounge room
- The stunning kitchen showcases a large island bench, breakfast bar with pendant lighting above, and ample storage drawers.
- There is ample more bench space with marble look benchtops with associated storage cupboards, and the double sink, Smeg dishwasher, plus the large walk in