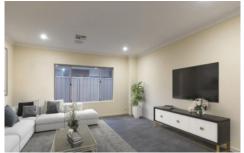

- Dual sliding doors lead to the large separate lounge room
- The stunning kitchen showcases a large island bench, breakfast bar with pendant lighting above, and ample storage drawers.
- There is ample more bench space with marble look benchtops with associated storage cupboards, and the double sink, Smeg dishwasher, plus the large walk in