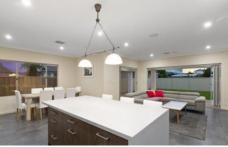

- Dual sliding doors lead to the large separate lounge room
- The stunning kitchen showcases a large island bench, breakfast bar with pendant lighting above, and ample storage drawers.
- There is ample more bench space with marble look benchtops with associated storage cupboards, and the double sink, Smeg dishwasher, plus the large walk in