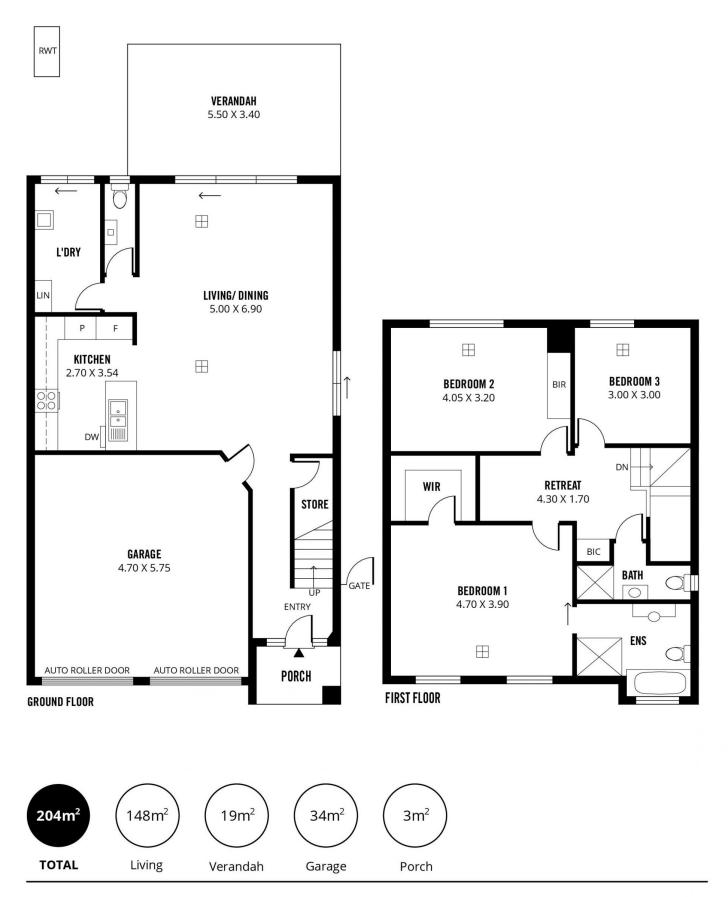

The lower level is committed to open plan living, with the gourmet kitchen opening onto the living and dining area. From there sliding glass doors lead out to the undercover alfresco dining area. There's a remote lockup garage for