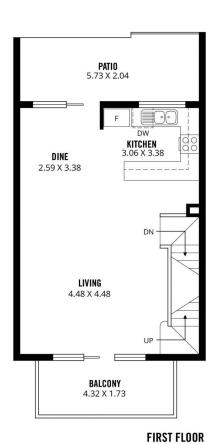

**View :** https://www.sinova.com.au/sale/sa/north-north-ea st-suburbs/prospect/residential/townhouse/68303 57

Jarrod Leow 08 7080 5884

Chea Chee Tan 0405 018 873

GROUND FLOOR FIRST FLOOR

Scale in metres. This drawing is for illustration purposes only. All measurements are approximate and details intended to be relied upon should be independently verified.