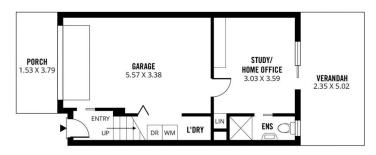

Three unique storeys lay the foundation for a lifestyle of character and class. A single remote garage on the lower level leads into a study with its own ensuite, opening onto a secluded verandah.

3 🔄 3 🔓 1 🖨

**View :** https://www.sinova.com.au/sale/sa/north-north-ea st-suburbs/prospect/residential/townhouse/68303 57

Jarrod Leow 08 7080 5884

Chea Chee Tan 0405 018 873

GROUND FLOOR FIRST FLOOR

Scale in metres. This drawing is for illustration purposes only. All measurements are approximate and details intended to be relied upon should be independently verified.