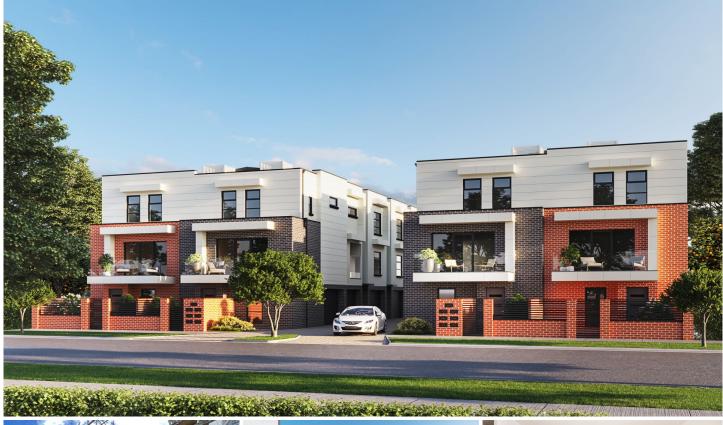

## 3/221-223 Churchill Road Prospect SA

\*\*\* COMPLETION SET IN FEB 2022\*\*\*

!! Unit 3, 6, 7, 8, 9, 11, 12 & 14 SOLD !!

\$15,000 FIRST HOME OWNER GRANT\*

Would you rather have a small foothold on the property ladder, or a giant stride towards capital growth? A mighty leap that plunges you into a world of thoughtful design, stylish architecture and convenient living? That's what you can expect from 221 Churchill Road, the site of sought-after Prospect's finest new-build townhouses!

Three unique storeys lay the foundation for a lifestyle of character and class. A single remote garage on the lower level leads into a study with its own ensuite, opening onto a secluded verandah.

3 🔄 3 🔓 1 🖨