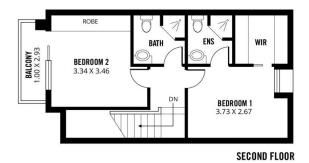

*\*\*

!! Unit 3, 6, 7, 8, 9, 11, 12 & 14 SOLD !!

\$15,000 FIRST HOME OWNER GRANT\*

Would you rather have a small foothold on the property ladder, or a giant stride towards capital growth? A mighty leap that plunges you into a world of thoughtful design, stylish architecture and convenient living? That's what you can expect from 221 Churchill Road, the site of sought-after Prospect's finest new-build townhouses!

Three unique storeys lay the foundation for a lifestyle of character and class. A single remote garage on the lower level leads into a study with its own ensuite, opening onto a secluded verandah.

3 🔄 3 🔓 1 🖨

**View :** https://www.sinova.com.au/sale/sa/north-north-ea st-suburbs/prospect/residential/townhouse/68303 57



Jarrod Leow 08 7080 5884



Chea Chee Tan 0405 018 873







GROUND FLOOR FIRST FLOOR















Scale in metres. This drawing is for illustration purposes only. All measurements are approximate and details intended to be relied upon should be independently verified.

Produced by The Fotobase Group



**SECOND FLOOR**