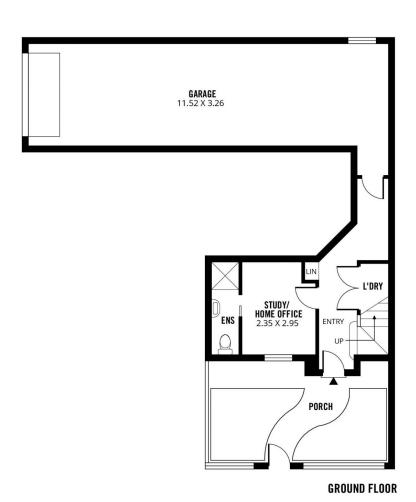

Three unique storeys lay the foundation for a lifestyle of character and class. A single remote garage on the lower level leads into a study with its own ensuite, opening onto a secluded verandah.

3 🔄 3 🔓 1 🖨

**View :** https://www.sinova.com.au/sale/sa/north-north-ea st-suburbs/prospect/residential/townhouse/68303 57

Jarrod Leow 08 7080 5884

Chea Chee Tan 0405 018 873

GROUND FLOOR FIRST FLOOR

Scale in metres. This drawing is for illustration purposes only. All measurements are approximate and details intended to be relied upon should be independently verified.