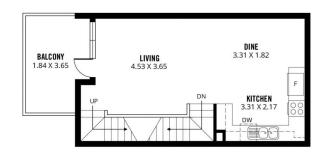

**View :** https://www.sinova.com.au/sale/sa/north-north-ea st-suburbs/prospect/residential/townhouse/68303 57

Jarrod Leow 08 7080 5884

Chea Chee Tan 0405 018 873

GROUND FLOOR FIRST FLOOR

Scale in metres. This drawing is for illustration purposes only. All measurements are approximate and details intended to be relied upon should be independently verified.

Produced by The Fotobase Group

**SECOND FLOOR** 