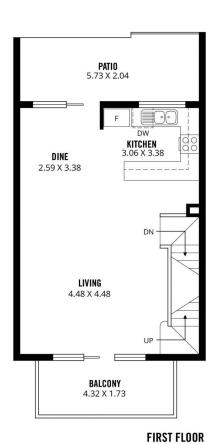

**View :** https://www.sinova.com.au/sale/sa/north-north-ea st-suburbs/prospect/residential/townhouse/68303 59

Jarrod Leow 08 7080 5884

Chea Chee Tan 0405 018 873

GROUND FLOOR FIRST FLOOR

Scale in metres. This drawing is for illustration purposes only. All measurements are approximate and details intended to be relied upon should be independently verified.