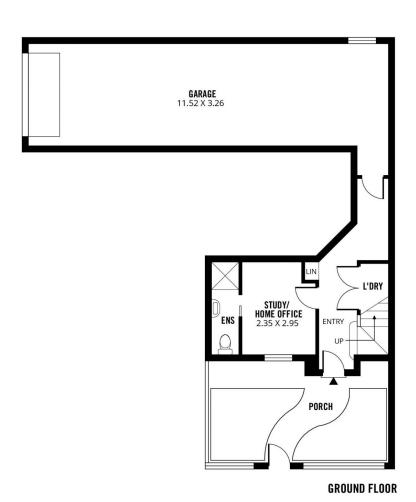

Three unique storeys lay the foundation for a lifestyle of character and class. A single remote garage on the lower level leads into a study with its own ensuite, opening onto a secluded verandah.

3 📮 3 🖺 1 🖨

**View :** https://www.sinova.com.au/sale/sa/north-north-ea st-suburbs/prospect/residential/townhouse/68303 59

Jarrod Leow 08 7080 5884

Chea Chee Tan 0405 018 873

GROUND FLOOR FIRST FLOOR

Scale in metres. This drawing is for illustration purposes only. All measurements are approximate and details intended to be relied upon should be independently verified.