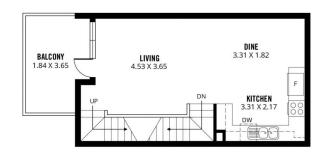

Three unique storeys lay the foundation for a lifestyle of character and class. A single remote garage on the lower level leads into a study with its own ensuite, opening onto a secluded verandah.

3 📮 3 🖺 1 🖨

**View :** https://www.sinova.com.au/sale/sa/north-north-ea st-suburbs/prospect/residential/townhouse/68303 59

Jarrod Leow 08 7080 5884

Chea Chee Tan 0405 018 873

GROUND FLOOR FIRST FLOOR

Scale in metres. This drawing is for illustration purposes only. All measurements are approximate and details intended to be relied upon should be independently verified.