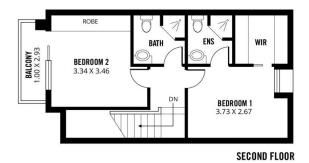

*\*\*

!! Unit 3, 6, 7, 8, 9, 11, 12 & 14 SOLD !!

\$15,000 FIRST HOME OWNER GRANT\*

Would you rather have a small foothold on the property ladder, or a giant stride towards capital growth? A mighty leap that plunges you into a world of thoughtful design, stylish architecture and convenient living? That's what you can expect from 221 Churchill Road, the site of sought-after Prospect's finest new-build townhouses!

Three unique storeys lay the foundation for a lifestyle of character and class. A single remote garage on the lower level leads into a study with its own ensuite, opening onto a secluded verandah.

3 📮 3 🖺 1 🖨

**View :** https://www.sinova.com.au/sale/sa/north-north-ea st-suburbs/prospect/residential/townhouse/68303 59



Jarrod Leow 08 7080 5884



Chea Chee Tan 0405 018 873







GROUND FLOOR FIRST FLOOR















Scale in metres. This drawing is for illustration purposes only. All measurements are approximate and details intended to be relied upon should be independently verified.

Produced by The Fotobase Group



**SECOND FLOOR**