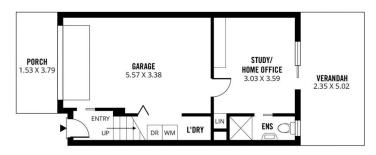

Three unique storeys lay the foundation for a lifestyle of character and class. A single remote garage on the lower level leads into a study with its own ensuite, opening onto a secluded verandah.

3 📮 3 🖺 1 🖨

**View :** https://www.sinova.com.au/sale/sa/north-north-ea st-suburbs/prospect/residential/townhouse/68303 59

Jarrod Leow 08 7080 5884

Chea Chee Tan 0405 018 873

GROUND FLOOR FIRST FLOOR

Scale in metres. This drawing is for illustration purposes only. All measurements are approximate and details intended to be relied upon should be independently verified.