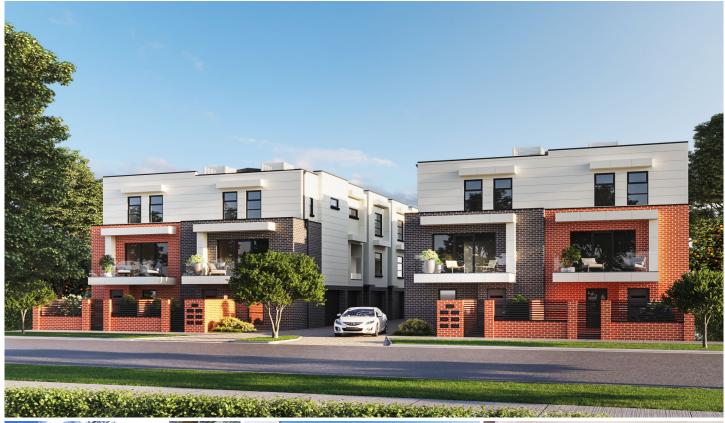

## 12/221-223 Churchill Road Prospect SA

\*\*\* COMPLETION SET IN FEB 2022\*\*\*

!! Unit 3, 6, 7, 8, 9, 11, 12 & 14 SOLD !!

\$15,000 FIRST HOME OWNER GRANT\*

Would you rather have a small foothold on the property ladder, or a giant stride towards capital growth? A mighty leap that plunges you into a world of thoughtful design, stylish architecture and convenient living? That's what you can expect from 221 Churchill Road, the site of sought-after Prospect's finest new-build townhouses!

Three unique storeys lay the foundation for a lifestyle of character and class. A single remote garage on the lower level leads into a study with its own ensuite, opening onto a secluded verandah.

3 📮 3 🖺 1 🖨