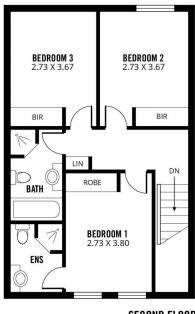

Three unique storeys lay the foundation for a lifestyle of character and class. A single remote garage on the lower level leads into a study with its own ensuite, opening onto a secluded verandah.

3 🔄 3 🔓 1 😭

**View :** https://www.sinova.com.au/sale/sa/north-north-ea st-suburbs/prospect/residential/townhouse/68303

Jarrod Leow 08 7080 5884

Chea Chee Tan 0405 018 873

GROUND FLOOR FIRST FLOOR

Scale in metres. This drawing is for illustration purposes only. All measurements are approximate and details intended to be relied upon should be independently verified.

Produced by The Fotobase Group

**SECOND FLOOR** 