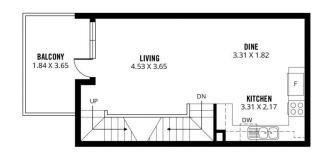

**View :** https://www.sinova.com.au/sale/sa/north-north-ea st-suburbs/prospect/residential/townhouse/68303

Jarrod Leow 08 7080 5884

Chea Chee Tan 0405 018 873

GROUND FLOOR FIRST FLOOR

Scale in metres. This drawing is for illustration purposes only. All measurements are approximate and details intended to be relied upon should be independently verified.

Produced by The Fotobase Group

**SECOND FLOOR** 