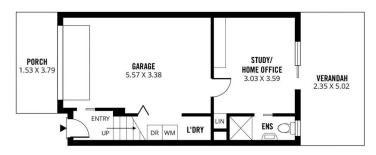

Three unique storeys lay the foundation for a lifestyle of character and class. A single remote garage on the lower level leads into a study with its own ensuite, opening onto a secluded verandah.

3 🔄 3 🔓 1 😭

**View :** https://www.sinova.com.au/sale/sa/north-north-ea st-suburbs/prospect/residential/townhouse/68303

Jarrod Leow 08 7080 5884

Chea Chee Tan 0405 018 873

GROUND FLOOR FIRST FLOOR

Scale in metres. This drawing is for illustration purposes only. All measurements are approximate and details intended to be relied upon should be independently verified.