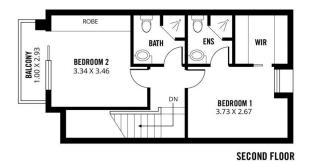

22\*\*\*

!! Unit 3, 6, 7, 8, 9, 11, 12 & 14 SOLD !!

\$15,000 FIRST HOME OWNER GRANT\*

Would you rather have a small foothold on the property ladder, or a giant stride towards capital growth? A mighty leap that plunges you into a world of thoughtful design, stylish architecture and convenient living? That's what you can expect from 221 Churchill Road, the site of sought-after Prospect's finest new-build townhouses!

Three unique storeys lay the foundation for a lifestyle of character and class. A single remote garage on the lower level leads into a study with its own ensuite, opening onto a secluded verandah.

3 🔄 3 🔓 1 😭

**View :** https://www.sinova.com.au/sale/sa/north-north-ea st-suburbs/prospect/residential/townhouse/68303



Jarrod Leow 08 7080 5884



Chea Chee Tan 0405 018 873







GROUND FLOOR FIRST FLOOR















Scale in metres. This drawing is for illustration purposes only. All measurements are approximate and details intended to be relied upon should be independently verified.

Produced by The Fotobase Group



**SECOND FLOOR**