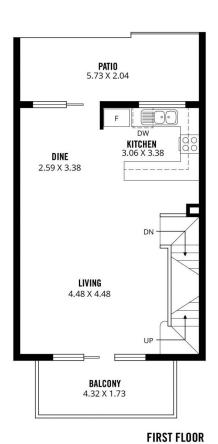

**View :** https://www.sinova.com.au/sale/sa/north-north-ea st-suburbs/prospect/residential/townhouse/68303

Jarrod Leow 08 7080 5884

Chea Chee Tan 0405 018 873

GROUND FLOOR FIRST FLOOR

Scale in metres. This drawing is for illustration purposes only. All measurements are approximate and details intended to be relied upon should be independently verified.