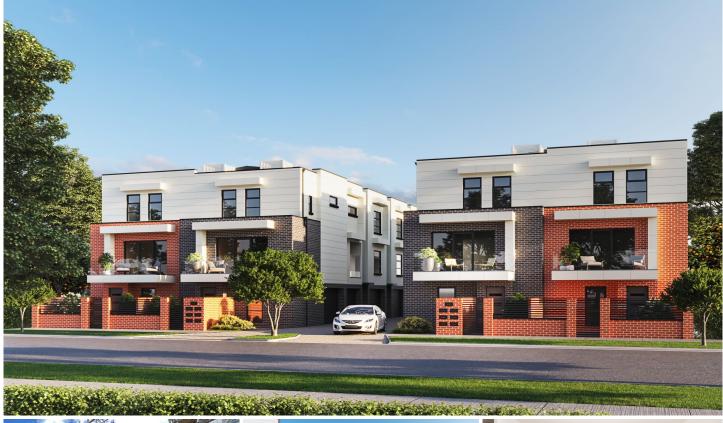

## 14/221-223 Churchill Road Prospect SA

\*\*\* COMPLETION SET IN FEB 2022\*\*\*

!! Unit 3, 6, 7, 8, 9, 11, 12 & 14 SOLD !!

\$15,000 FIRST HOME OWNER GRANT\*

Would you rather have a small foothold on the property ladder, or a giant stride towards capital growth? A mighty leap that plunges you into a world of thoughtful design, stylish architecture and convenient living? That's what you can expect from 221 Churchill Road, the site of sought-after Prospect's finest new-build townhouses!