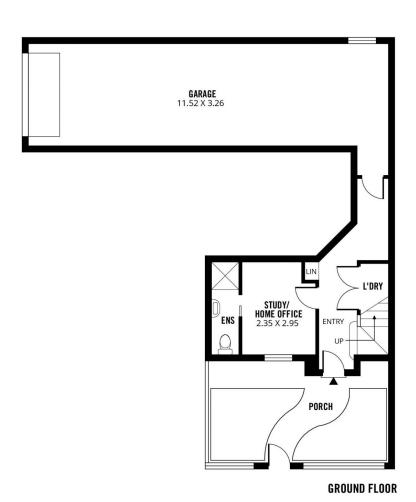

Three unique storeys lay the foundation for a lifestyle of character and class. A single remote garage on the lower level leads into a study with its own ensuite, opening onto a secluded verandah.

3 🔄 3 🔓 1 😭

**View :** https://www.sinova.com.au/sale/sa/north-north-ea st-suburbs/prospect/residential/townhouse/68303

Jarrod Leow 08 7080 5884

Chea Chee Tan 0405 018 873

GROUND FLOOR FIRST FLOOR

Scale in metres. This drawing is for illustration purposes only. All measurements are approximate and details intended to be relied upon should be independently verified.