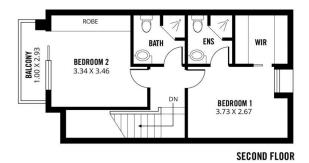

*\*\*

!! Unit 3, 6, 7, 8, 9, 11, 12 & 14 SOLD !!

\$15,000 FIRST HOME OWNER GRANT\*

Would you rather have a small foothold on the property ladder, or a giant stride towards capital growth? A mighty leap that plunges you into a world of thoughtful design, stylish architecture and convenient living? That's what you can expect from 221 Churchill Road, the site of sought-after Prospect's finest new-build townhouses!

Three unique storeys lay the foundation for a lifestyle of character and class. A single remote garage on the lower level leads into a study with its own ensuite, opening onto a secluded verandah.

3 🔄 3 🔓 1 😭

**View :** https://www.sinova.com.au/sale/sa/north-north-ea st-suburbs/prospect/residential/townhouse/68303 62



Jarrod Leow 08 7080 5884



Chea Chee Tan 0405 018 873







GROUND FLOOR FIRST FLOOR















Scale in metres. This drawing is for illustration purposes only. All measurements are approximate and details intended to be relied upon should be independently verified.

Produced by The Fotobase Group



**SECOND FLOOR**