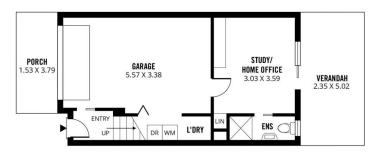

Three unique storeys lay the foundation for a lifestyle of character and class. A single remote garage on the lower level leads into a study with its own ensuite, opening onto a secluded verandah.

3 🔄 3 🔓 1 😭

**View :** https://www.sinova.com.au/sale/sa/north-north-ea st-suburbs/prospect/residential/townhouse/68303 62

Jarrod Leow 08 7080 5884

Chea Chee Tan 0405 018 873

GROUND FLOOR FIRST FLOOR

Scale in metres. This drawing is for illustration purposes only. All measurements are approximate and details intended to be relied upon should be independently verified.