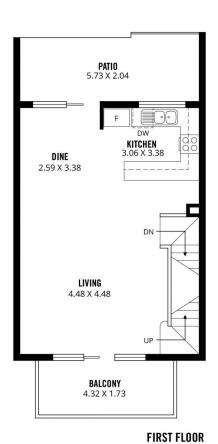

**View :** https://www.sinova.com.au/sale/sa/north-north-ea st-suburbs/prospect/residential/townhouse/68303 62

Jarrod Leow 08 7080 5884

Chea Chee Tan 0405 018 873

GROUND FLOOR FIRST FLOOR

Scale in metres. This drawing is for illustration purposes only. All measurements are approximate and details intended to be relied upon should be independently verified.