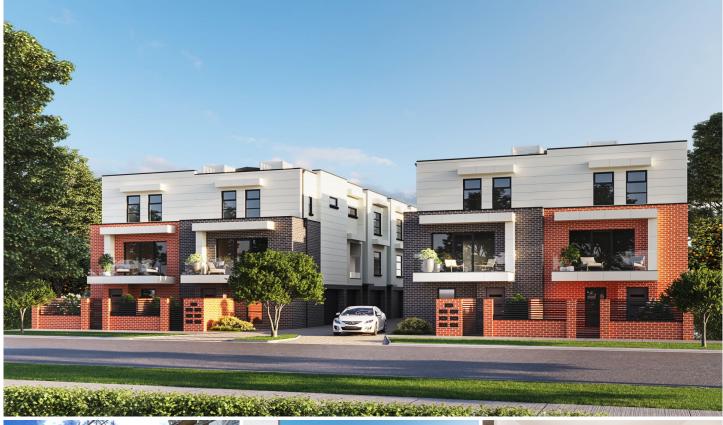

6/221-223 Churchill Road Prospect SA

\*\*\* COMPLETION SET IN FEB 2022\*\*\*

!! Unit 3, 6, 7, 8, 9, 11, 12 & 14 SOLD !!

\$15,000 FIRST HOME OWNER GRANT\*

Would you rather have a small foothold on the property ladder, or a giant stride towards capital growth? A mighty leap that plunges you into a world of thoughtful design, stylish architecture and convenient living? That's what you can expect from 221 Churchill Road, the site of sought-after Prospect's finest new-build townhouses!

Three unique storeys lay the foundation for a lifestyle of character and class. A single remote garage on the lower level leads into a study with its own ensuite, opening onto a secluded verandah.

3 🔄 3 🔓 1 😭