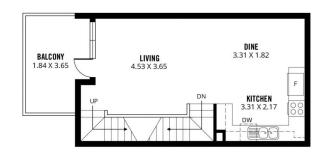

**View :** https://www.sinova.com.au/sale/sa/north-north-ea st-suburbs/prospect/residential/townhouse/68303 62

Jarrod Leow 08 7080 5884

Chea Chee Tan 0405 018 873

GROUND FLOOR FIRST FLOOR

Scale in metres. This drawing is for illustration purposes only. All measurements are approximate and details intended to be relied upon should be independently verified.