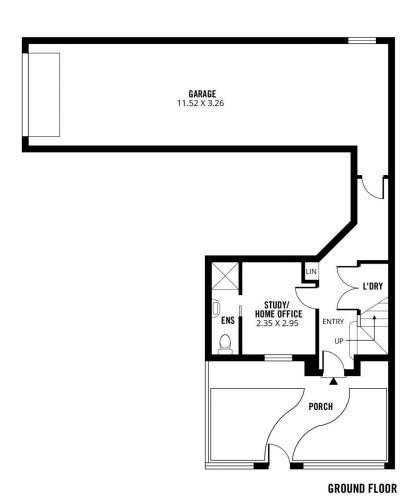

Three unique storeys lay the foundation for a lifestyle of character and class. A single remote garage on the lower level leads into a study with its own ensuite, opening onto a secluded verandah.

3 🔄 3 🔓 1 😭

**View :** https://www.sinova.com.au/sale/sa/north-north-ea st-suburbs/prospect/residential/townhouse/68303 62

Jarrod Leow 08 7080 5884

Chea Chee Tan 0405 018 873

GROUND FLOOR FIRST FLOOR

Scale in metres. This drawing is for illustration purposes only. All measurements are approximate and details intended to be relied upon should be independently verified.