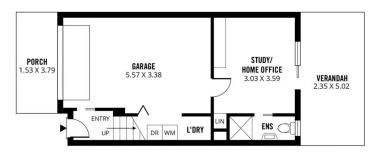

Three unique storeys lay the foundation for a lifestyle of character and class. A single remote garage on the lower level leads into a study with its own ensuite, opening onto a secluded verandah.

3 🔄 3 🔓 1 🖨

**View :** https://www.sinova.com.au/sale/sa/north-north-ea st-suburbs/prospect/residential/townhouse/68303

Jarrod Leow 08 7080 5884

Chea Chee Tan 0405 018 873

GROUND FLOOR FIRST FLOOR

Scale in metres. This drawing is for illustration purposes only. All measurements are approximate and details intended to be relied upon should be independently verified.