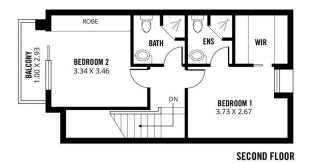

22\*\*\*

!! Unit 3, 6, 7, 8, 9, 11, 12 & 14 SOLD !!

\$15,000 FIRST HOME OWNER GRANT\*

Would you rather have a small foothold on the property ladder, or a giant stride towards capital growth? A mighty leap that plunges you into a world of thoughtful design, stylish architecture and convenient living? That's what you can expect from 221 Churchill Road, the site of sought-after Prospect's finest new-build townhouses!

Three unique storeys lay the foundation for a lifestyle of character and class. A single remote garage on the lower level leads into a study with its own ensuite, opening onto a secluded verandah.

3 🔄 3 🔓 1 🖨

**View :** https://www.sinova.com.au/sale/sa/north-north-ea st-suburbs/prospect/residential/townhouse/68303



Jarrod Leow 08 7080 5884



Chea Chee Tan 0405 018 873







GROUND FLOOR FIRST FLOOR















Scale in metres. This drawing is for illustration purposes only. All measurements are approximate and details intended to be relied upon should be independently verified.

Produced by The Fotobase Group



**SECOND FLOOR**