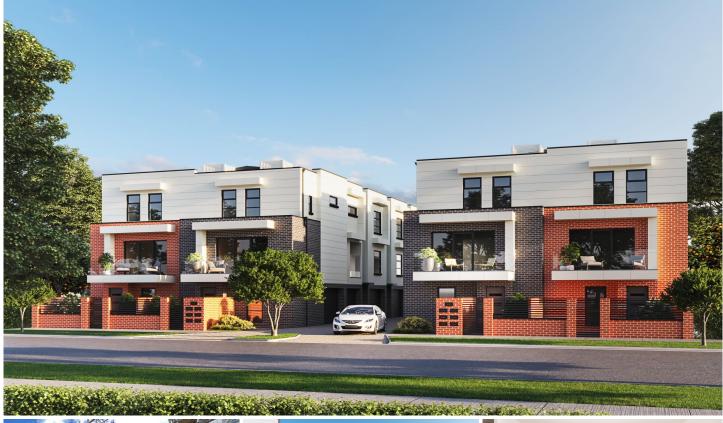

## 11/221-223 Churchill Road Prospect SA

\*\*\* COMPLETION SET IN FEB 2022\*\*\*

!! Unit 3, 6, 7, 8, 9, 11, 12 & 14 SOLD !!

\$15,000 FIRST HOME OWNER GRANT\*

Would you rather have a small foothold on the property ladder, or a giant stride towards capital growth? A mighty leap that plunges you into a world of thoughtful design, stylish architecture and convenient living? That's what you can expect from 221 Churchill Road, the site of sought-after Prospect's finest new-build townhouses!

Three unique storeys lay the foundation for a lifestyle of character and class. A single remote garage on the lower level leads into a study with its own ensuite, opening onto a secluded verandah.

3 🔄 3 🔓 1 🖨