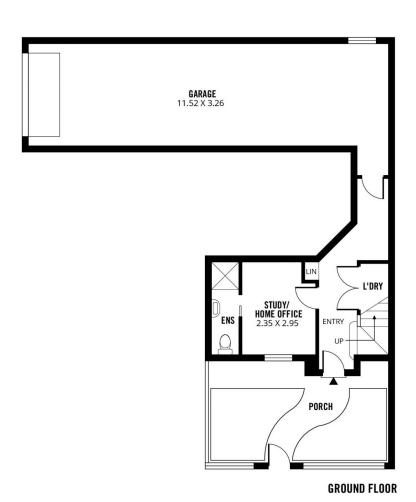

Three unique storeys lay the foundation for a lifestyle of character and class. A single remote garage on the lower level leads into a study with its own ensuite, opening onto a secluded verandah.

3 🔄 3 🔓 1 🖨

**View :** https://www.sinova.com.au/sale/sa/north-north-ea st-suburbs/prospect/residential/townhouse/68303

Jarrod Leow 08 7080 5884

Chea Chee Tan 0405 018 873

GROUND FLOOR FIRST FLOOR

Scale in metres. This drawing is for illustration purposes only. All measurements are approximate and details intended to be relied upon should be independently verified.