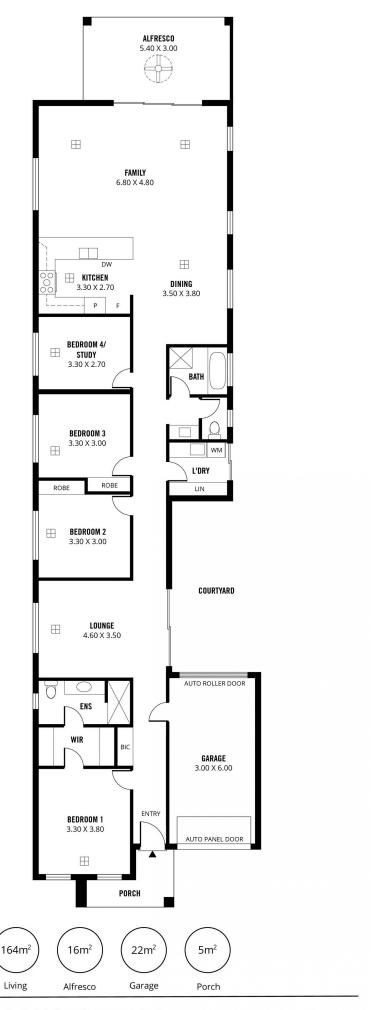

A feature metal fence with an electric gate and intercom subtly secures the front of the property. Behind it the green lawn and exposed brick and render façade combine for strong street appeal, enticing you indoors through either the 2.4-metre high main entrance or the singe remote garage.

4 🕒 2 📛 1 🗬

**Building Size**: 206 sqm **Land Size**: 400 sqm

View : https://w

: https://www.sinova.com.au/lease/sa/sou th-south-east-suburbs/plympton-park/res

idential/house/6838784

Maggie Du 08 7080 5884