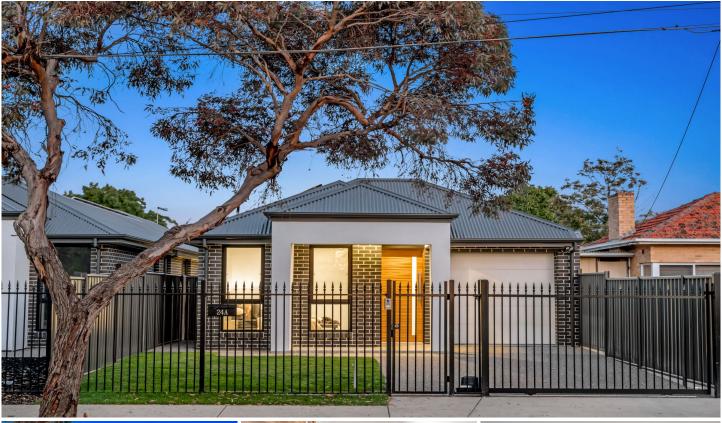

A feature metal fence with an electric gate and intercom subtly secures the front of the property. Behind it the green lawn and exposed brick and render façade combine for strong street appeal, enticing you indoors through either the 2.4-metre high main entrance or the singe remote garage.

4 🕒 2 📛 1 🗬

**Building Size**: 206 sqm **Land Size**: 400 sqm

View : https://w

: https://www.sinova.com.au/lease/sa/sou th-south-east-suburbs/plympton-park/res

idential/house/6838784

Maggie Du 08 7080 5884