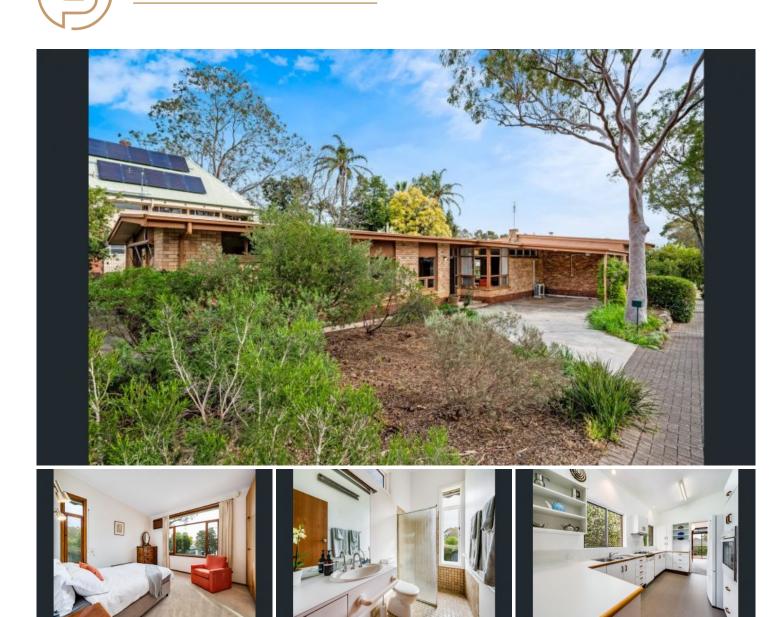

## 71 Lockwood Road Burnside SA

\*\*\* How to apply: If you wish to apply for this property, Please apply through www.1form.com.au and send your application to info@sinova.com.au

Bond - 6 Weeks rent equivalent Pets - Allowed Furniture - No Furniture Water Charges - All water usage and water supply

-1960 classic, solid brick house

- Neutral tones, gabled ceilings and quality carpets throughout

- Abundant natural light and clever window placements
- Terrazzo and slate entrance foyer
- Large living room with freestone fireplace and split system air conditioner
- Dining room with wall of windows overlooking deck and

## 5 🛤 2 🚔 2 😭

Land Size : 854 sqm

: https://www.sinova.com.au/lease/sa/eastern -suburbs/burnside/residential/house/684777 6

View

Maggie Du 08 7080 5884