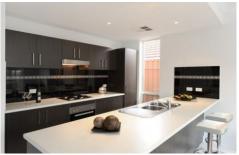

-Stunning open plan kitchen dining & living area Featuring Caesar stone bench tops, stainless steel appliances, gas

3 📭 2 🖺 2 🗬

**View**: https://www.sinova.com.au/lease/sa/south-southeast-suburbs/edwardstown/residential/townhouse /6850024