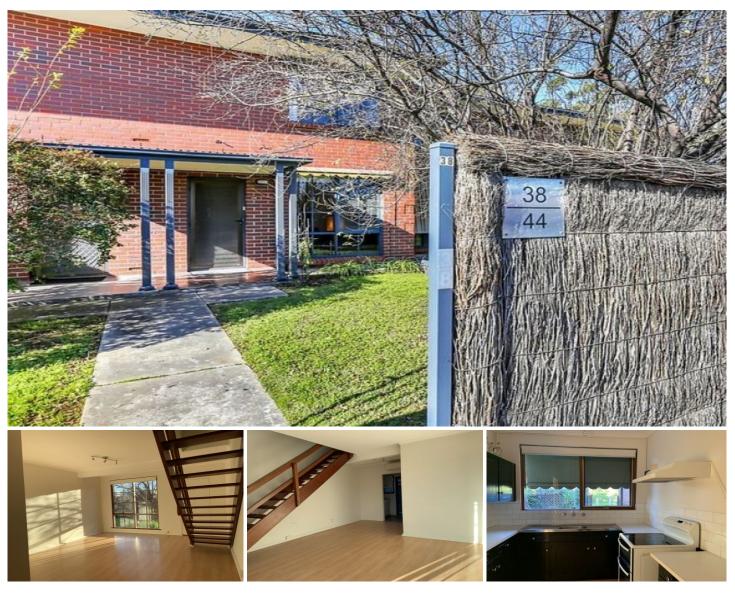

## 38/44 Glynburn Road Hectorville SA

\*\*\* NO registration is required for public open inspections

How to apply: If you wish to apply for this property, Please apply through www.1form.com.au and send your application to info@sinova.com.au

Furniture - Unfurnished Lease Term - 12 months to start with Bond - 6 Weeks rent equivalent Water Charges - Water supply only (water use cost included in the rent) Available from : NOW

Close proximity to local shopping, public transport practically on your door step and not too far from the CBD

2 🎮 1 🚔 1 🚘

Maggie Du 08 7080 5884

**View :** https://www.sinova.com.au/lease/sa/eastern-subu rbs/hectorville/residential/townhouse/6906275

Vivi Zhao 08 7080 5884

| Area (E  | istimate only)   |
|----------|------------------|
| Internal | 72m <sup>2</sup> |
| Carport  | 14m <sup>2</sup> |
| Total    | 86m <sup>2</sup> |