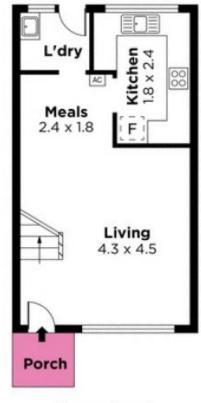

2 🎮 1 🚔 1 🚘

Maggie Du 08 7080 5884

**View :** https://www.sinova.com.au/lease/sa/eastern-subu rbs/hectorville/residential/townhouse/6906275

Vivi Zhao 08 7080 5884

| Area (E  | istimate only)   |
|----------|------------------|
| Internal | 72m <sup>2</sup> |
| Carport  | 14m <sup>2</sup> |
| Total    | 86m <sup>2</sup> |