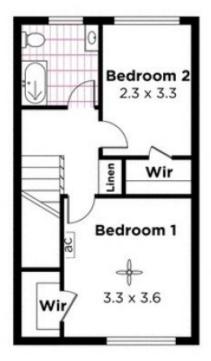

2 🎮 1 🚔 1 🚘

Maggie Du 08 7080 5884

**View :** https://www.sinova.com.au/lease/sa/eastern-subu rbs/hectorville/residential/townhouse/6906275

Vivi Zhao 08 7080 5884

| Area (E  | istimate only)   |
|----------|------------------|
| Internal | 72m <sup>2</sup> |
| Carport  | 14m <sup>2</sup> |
| Total    | 86m <sup>2</sup> |