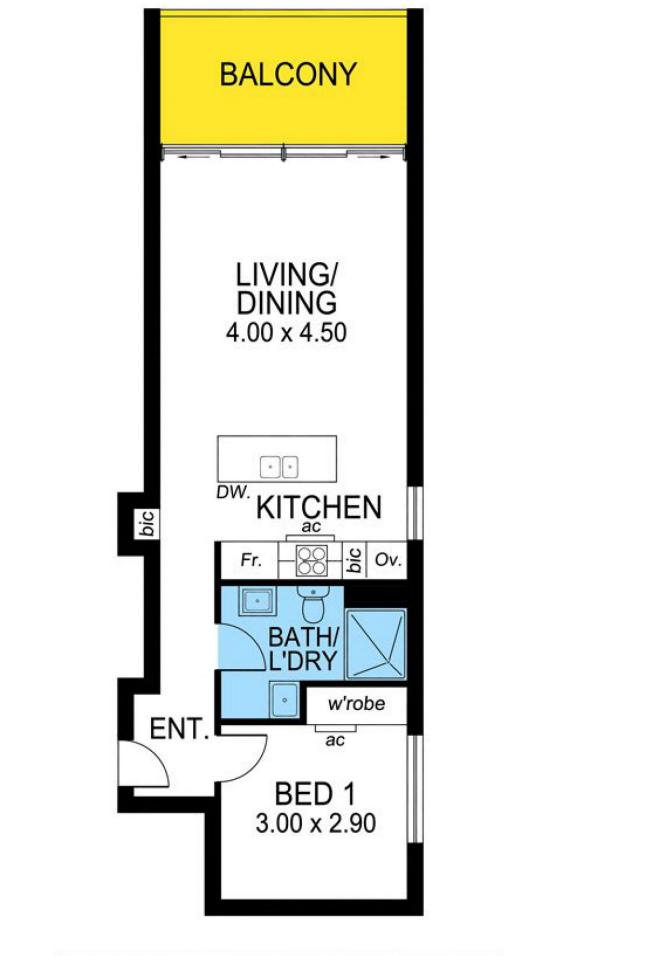

View : https://www.sinova.com.au/lease/sa/adelaide/ade laide/residential/apartment/6909389

Maggie Du 08 7080 5884

Vivi Zhao 08 7080 5884

| TOTAL AREA:<br>(Estimate only) | 63.35m²/6.81sqs |  |
|--------------------------------|-----------------|--|
|                                | (incl. balcony) |  |