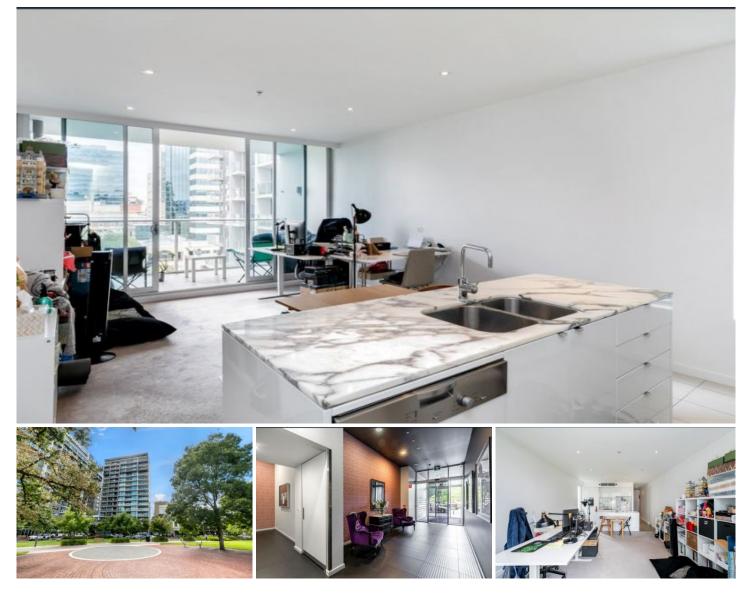

## 504/20 Hindmarsh Square Adelaide SA

\*\*\* How to apply: If you wish to apply for this property, Please apply through www.1form.com.au and send your application to info@sinova.com.au

\*\*\* Please wait at the lobby and call our inspection manager David on 0466 519 888 if having any problems access to the apartment

Bond - 6 Weeks rent equivalent Pets - Sorry, not allowed Furniture - Unfurnished Water Charges - All water usage and water supply

This is very affordable living in a luxury building, with top security and resident access to superb facilities including a steam room, heated lap pool, spa and gymnasium.