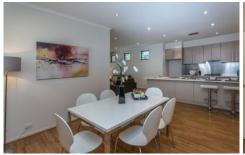

## Desirable interiors ...

- main bedroom enjoys a walk in robe and ensuite bathroom
- bedrooms 2 and 3 feature built in robes
- open plan dining and living well connected to the rear
- open kitchen with dishwasher, gas cook top, pantry and double sink in the island bench