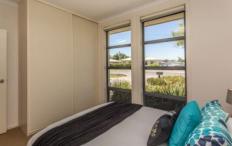

## Desirable interiors ...

- main bedroom enjoys a walk in robe and ensuite bathroom
- bedrooms 2 and 3 feature built in robes
- open plan dining and living well connected to the rear
- open kitchen with dishwasher, gas cook top, pantry and double sink in the island bench