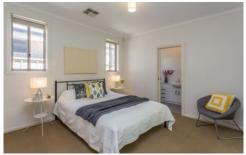

## Desirable interiors ...

- main bedroom enjoys a walk in robe and ensuite bathroom
- bedrooms 2 and 3 feature built in robes
- open plan dining and living well connected to the rear
- open kitchen with dishwasher, gas cook top, pantry and double sink in the island bench