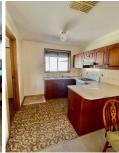

## Desirable interiors ...

- Neat and Tidy two bedroom homette built in robes to both bedrooms.
- Entrance to home from tiled under covered porch.
- Large formal lounge overlooking front lawn garden and street.
- Formal dining ideally located next to Kitchen.