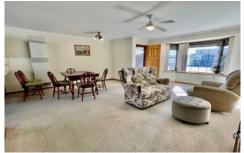

## Desirable interiors ...

- Neat and Tidy two bedroom homette built in robes to both bedrooms.
- Entrance to home from tiled under covered porch.
- Large formal lounge overlooking front lawn garden and street.
- Formal dining ideally located next to Kitchen.