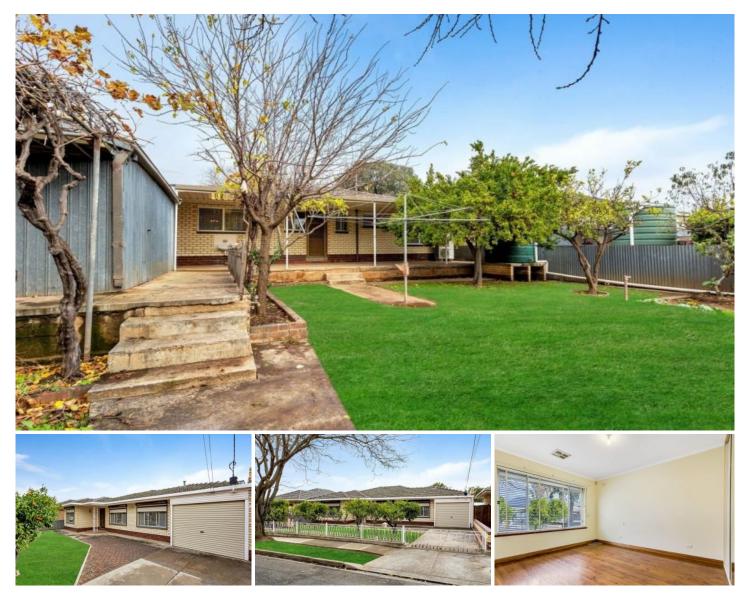

## 37 Loader Street Glynde SA

\*\*\* How to apply: If you wish to apply for this property, Please apply through www.1form.com.au and send your application to pm@sinova.com.au

Bond - 6 weeks rent equivalent Pets - Negotiable Furniture - No Furniture Water Charges - All water usage and water supply

- Double brick
- Oversized lounge room
- Open plan kitchen and dining area.
- Timber kitchen
- Gas cooktop
- Three generous size bedrooms all with full mirrored built-in wardrobes.
- On the outside the two car carport continues onto a lock