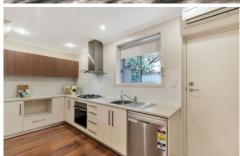

Two good-sized bedrooms, master with a large built-in robes.

Spacious open plan living and dining area with a quality kitchen.

Renovated bathroom.

There are two private yards (front and rear). Ideal for entertaining all year-round.