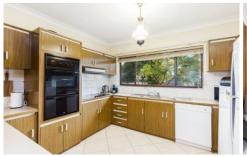

The perfect place to plant your family roots in Rostrevor?

- ? Over 400sqm of living on a 1,501sqm (approx.) allotment ? Functional kitchen with Westinghouse electric cooktop, wall oven with separate grill and Asko dishwasher
- ? Ducted evaporative cooling upstairs, split system and multiple oil heaters downstairs