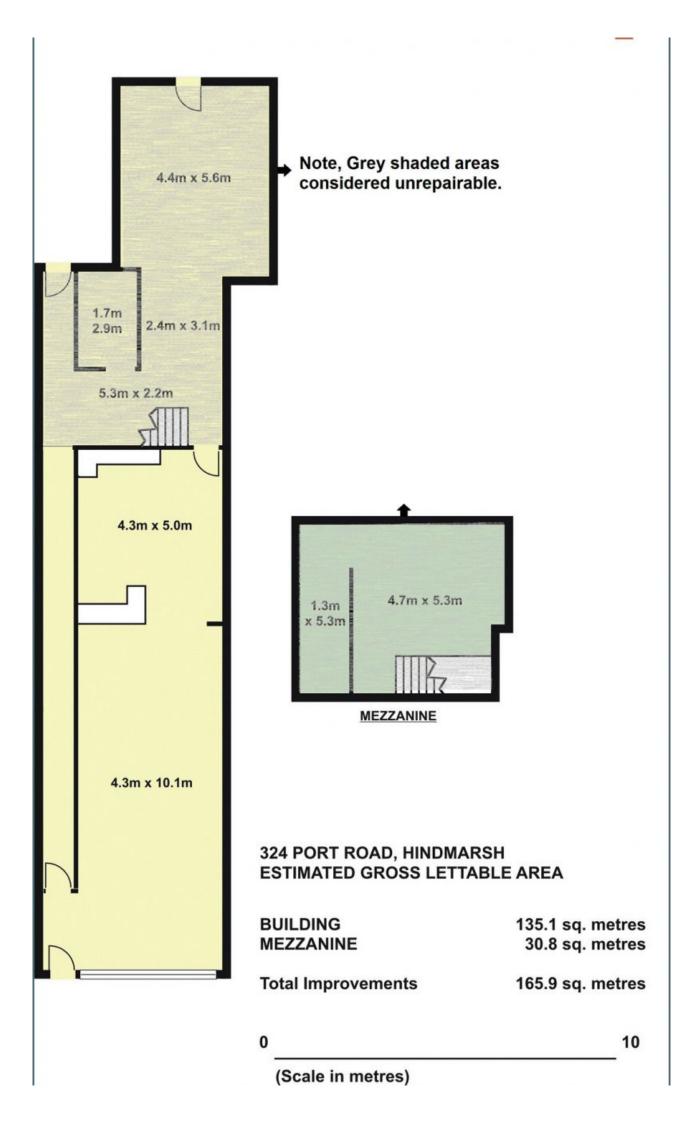

Price : \$600,000 Building Size : 165.9 sqm Land Size : 325 sqm

View : https://www

: https://www.sinova.com.au/sale/sa/west ern-beachside-suburbs/hindmarsh/com

mercial/retail/7085821

Jarrod Leow 08 7080 5884