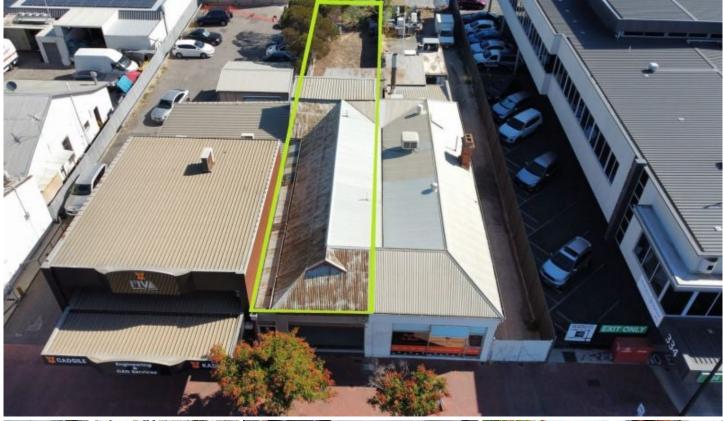

## 324 Port Road Hindmarsh SA

The location can only be described as absolutely premium, being located in a sought after inner metropolitan location which has undergone significant gentrification over recent years on Port Road/ South Road upgrade (i.e. The Torrens Road to River Torrens Project, DPTI) including free-flowing road traffic, middle lane car parking and an increase in pedestrian traffic.

Price : \$600,000 Building Size : 165.9 sqm Land Size : 325 sqm

View : https://www

: https://www.sinova.com.au/sale/sa/west ern-beachside-suburbs/hindmarsh/com

mercial/retail/7085821

Jarrod Leow 08 7080 5884