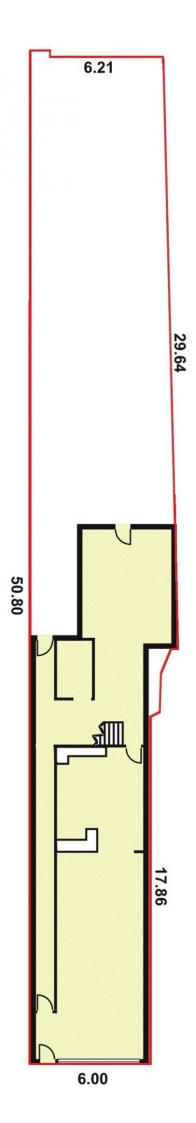

Price : \$600,000 Building Size : 165.9 sqm Land Size : 325 sqm

View : https://www

: https://www.sinova.com.au/sale/sa/west ern-beachside-suburbs/hindmarsh/com

mercial/retail/7085821

Jarrod Leow 08 7080 5884