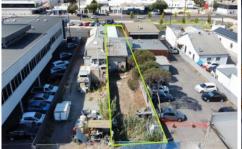

Price : \$600,000 Building Size : 165.9 sqm Land Size : 325 sqm

View : https://www

: https://www.sinova.com.au/sale/sa/west ern-beachside-suburbs/hindmarsh/com

mercial/retail/7085821

Jarrod Leow 08 7080 5884