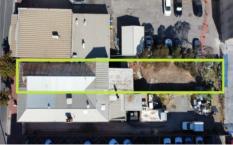

Price : \$600,000 Building Size : 165.9 sqm Land Size : 325 sqm

View : https://www

: https://www.sinova.com.au/sale/sa/west ern-beachside-suburbs/hindmarsh/com

mercial/retail/7085821

Jarrod Leow 08 7080 5884