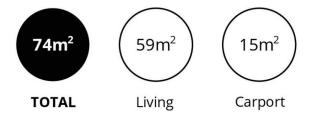

living.

In a tightly held group of seven units, this is a solidly constructed home that feels surprisingly spacious thanks to the open-plan design. It integrates the kitchen, living and dining area for a comfortable, airy space that is welcoming and homely. Here the natural light floods in through a large window, while a brand-new split system aircon ensures comfort all year round.

The kitchen comes with a range of appliances including a four-burner gas cooktop, an oven, rangehood, and storage space. It enjoys access to the easy-to-manage courtyard, which has a clothesline.

2 📭 1 🖺 1 🗬

**Price:** \$406,000

View: https://www.sinova.com.au/sale/sa/eastern-subur

bs/evandale/residential/unit/7109689



Jarrod Leow 08 7080 5884



Chea Chee Tan 0405 018 873





(NOT IN ACTUAL POSITION)





Scale in metres. This drawing is for illustration purposes only. All measurements are approximate and details intended to be relied upon should be independently verified. **Produced by The Fotobase Group**