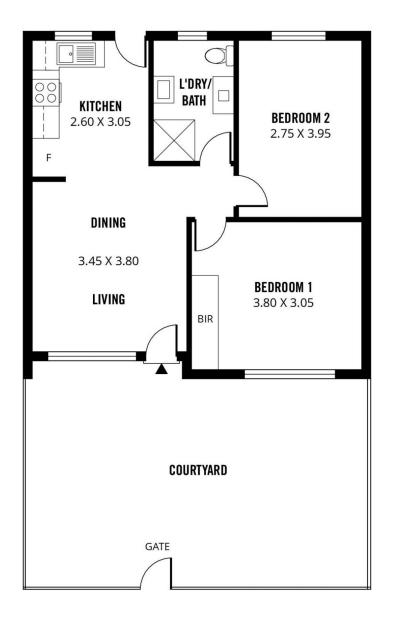

In a tightly held group of seven units, this is a solidly constructed home that feels surprisingly spacious thanks to the open-plan design. It integrates the kitchen, living and dining area for a comfortable, airy space that is welcoming and homely. Here the natural light floods in through a large window, while a brand-new split system aircon ensures comfort all year round.

The kitchen comes with a range of appliances including a four-burner gas cooktop, an oven, rangehood, and storage space. It enjoys access to the easy-to-manage courtyard, which has a clothesline.

2 📭 1 🖺 1 🗬