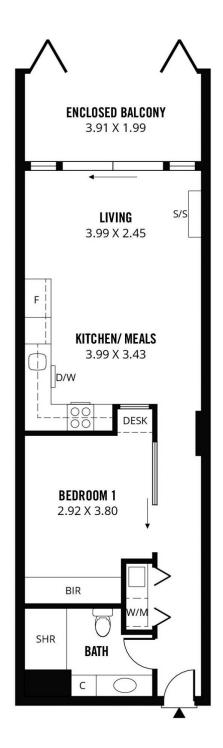

## 602/185 Morphett Street Adelaide SA

This extra spacious apartment makes a compelling case to end your search for the perfect inner-city apartment, thanks to the seamless combination of an outstanding location and intuitive design in a well-maintained complex.

A neat aesthetic and 2.6-metre-high ceilings greets you upon entry to the unit, where the commitment to high end fittings and fixtures is evident. Covering 62-square-metres of living space, it enjoys timber floors to the living and dining and low maintenance tiling to the kitchen.

Open plan design means the well-equipped kitchen is incorporated into the living and meals area, which has a split-system aircon unit. Sliding glass doors lead out to the private, enclosed balcony, which can be enjoyed all year round.