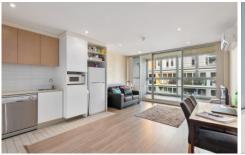

A neat aesthetic and 2.6-metre-high ceilings greets you upon entry to the unit, where the commitment to high end fittings and fixtures is evident. Covering 62-square-metres of living space, it enjoys timber floors to the living and dining and low maintenance tiling to the kitchen.

Open plan design means the well-equipped kitchen is incorporated into the living and meals area, which has a split-system aircon unit. Sliding glass doors lead out to the private, enclosed balcony, which can be enjoyed all year round.