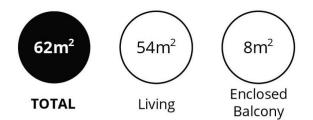

A neat aesthetic and 2.6-metre-high ceilings greets you upon entry to the unit, where the commitment to high end fittings and fixtures is evident. Covering 62-square-metres of living space, it enjoys timber floors to the living and dining and low maintenance tiling to the kitchen.