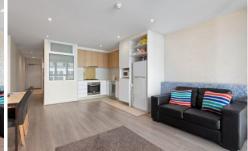

A neat aesthetic and 2.6-metre-high ceilings greets you upon entry to the unit, where the commitment to high end fittings and fixtures is evident. Covering 62-square-metres of living space, it enjoys timber floors to the living and dining and low maintenance tiling to the kitchen.

Open plan design means the well-equipped kitchen is incorporated into the living and meals area, which has a split-system aircon unit. Sliding glass doors lead out to the private, enclosed balcony, which can be enjoyed all year round.