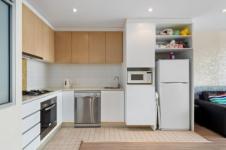

A neat aesthetic and 2.6-metre-high ceilings greets you upon entry to the unit, where the commitment to high end fittings and fixtures is evident. Covering 62-square-metres of living space, it enjoys timber floors to the living and dining and low maintenance tiling to the kitchen.

Open plan design means the well-equipped kitchen is incorporated into the living and meals area, which has a split-system aircon unit. Sliding glass doors lead out to the private, enclosed balcony, which can be enjoyed all year round.